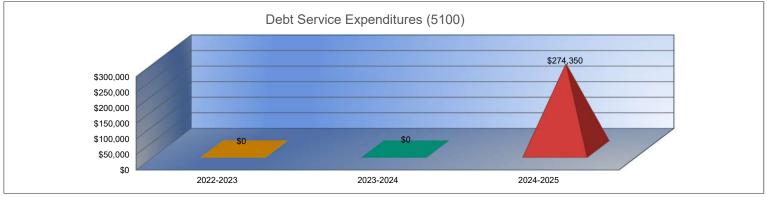

### Summary of Total Expenditures by Function (All Funds)

|                                    | 2022-2023           | % of  | 2023-2024   | % of  | %      | 2024-2025   | % of  | %      |
|------------------------------------|---------------------|-------|-------------|-------|--------|-------------|-------|--------|
|                                    | Actual              | Total | Actual      | Total | Change | Budget      | Total | Change |
| Instruction                        | \$2,602,947         | 64%   | \$2,682,089 | 59%   | 3%     | \$3,564,927 | 55%   | 33%    |
| Student Support Services           | \$94,974            | 2%    | \$84,592    | 2%    | -11%   | \$104,361   | 2%    | 23%    |
| Instructional Support Services     | \$25,143            | 1%    | \$26,912    | 1%    | 7%     | \$41,574    | 1%    | 54%    |
| Administration & Support           | \$372,517           | 9%    | \$493,510   | 11%   | 32%    | \$508,798   | 8%    | 3%     |
| Operations & Maintenance           | \$405,415           | 10%   | \$504,148   | 11%   | 24%    | \$517,715   | 8%    | 3%     |
| Transportation                     | \$350,971           | 9%    | \$267,886   | 6%    | -24%   | \$412,401   | 6%    | 54%    |
| Food Services                      | \$202,226           | 5%    | \$261,229   | 6%    | 29%    | \$369,170   | 6%    | 41%    |
| Capital Improvements               | \$23,579            | 1%    | \$254,168   | 6%    | 978%   | \$739,331   | 11%   | 191%   |
| Debt Services                      | \$0                 | 0%    | \$0         | 0%    | 0%     | \$274,350   | 4%    | 0%     |
| Other Costs                        | \$0                 | 0%    | \$1,510     | <1%   | 0%     | \$3,500     | <1%   | 132%   |
| Total Expenditures                 | 4,077,772           | 100%  | \$4,576,044 | 100%  | 12%    | \$6,536,127 | 100%  | 43%    |
| Amount per Pupil                   | \$16,941            |       | \$18,948    |       | 12%    | \$26,733    |       | 41%    |
| Current Expenditures <sup>2</sup>  | \$3,877,826         | 100%  | \$4,267,166 | 100%  | 10%    | \$5,253,196 | 100%  | 23%    |
| Amount per Pupil                   | \$16,111            |       | \$17,669    |       | 10%    | \$21,485    |       | 22%    |
| Percent of Expenditures for Instru | uction <sup>3</sup> | -     |             |       |        |             |       |        |
| Total Expenditures                 | \$2,548,280         | 62%   | \$2,667,379 | 58%   | -4%    | \$3,465,677 | 53%   | -5%    |
| Current Expenditures               | \$2,548,280         | 66%   | \$2,667,379 | 63%   | -3%    | \$3,465,677 | 66%   | 3%     |