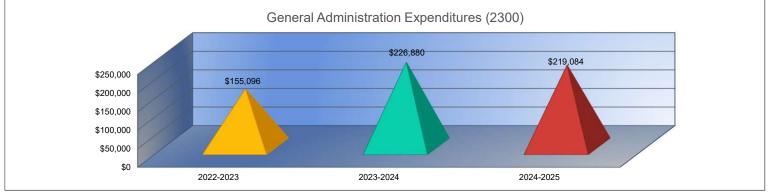

\$41,574 \$45,000 \$40,000 \$35,000 \$25,000 \$25,000 \$25,000 \$10,000 \$10,000 \$0 2022-2023 2023-2024 2024-2025

|                                 | 2022-2023 |
|---------------------------------|-----------|
|                                 | Actual    |
| General                         | \$140,232 |
| Federal Funds                   | \$0       |
| Supplemental General            | \$0       |
| Preschool-Aged At-Risk          | \$0       |
| At-Risk Education Fund          | \$0       |
| Bilingual Education             | \$0       |
| Virtual Education               | \$0       |
| Capital Outlay                  | \$0       |
| Driver Training                 | \$0       |
| Declining Enrollment            | \$0       |
| Extraordinary School Program    | \$0       |
| Food Service                    | \$0       |
| Professional Development        | \$0       |
| Parent Education Program        | \$0       |
| Summer School                   | \$0       |
| Special Education               | \$0       |
| Cost of Living                  | \$0       |
| Career and Postsecondary Ed.    | \$0       |
| Gifts & Grants <sup>1</sup>     | \$0       |
| Special Liability Expense       | \$0       |
| School Retirement               | \$0       |
| Extraordinary Growth Facilities | \$0       |
| Special Reserve                 | \$0       |
| KPERS Spec. Ret. Contribution   | \$14,864  |
| Contingency Reserve             | \$0       |
| Text Book & Student Material    | \$0       |
| Activity Fund                   | \$0       |
| Bond and Interest #1            | \$0       |
| Bond and Interest #2            | \$0       |
| No-Fund Warrant                 | \$0       |
| Special Assessment              | \$0       |
| Temporary Note                  | \$0       |
| SUBTOTAL                        | \$155,096 |
| Enrollment (FTE) <sup>3</sup>   | 240.7     |
| Amount per Pupil <sup>2</sup>   | \$644     |
| Adult Education                 | \$0       |
| Adult Supplemental Education    | \$0       |
| Special Education Coop          | \$0       |
| TOTAL                           | \$155,096 |

2022 2023

| 2023-2024   | %        |
|-------------|----------|
| Actual      | Change   |
| \$212,722   | 52%      |
| \$0         | 0%       |
| \$0         | 0%       |
| \$0         | 0%       |
| \$0         | 0%       |
| \$0         | 0%       |
| \$0         | 0%       |
| \$0         | 0%       |
| \$0         | 0%       |
| \$0         | 0%       |
| \$0         | 0%       |
| \$0         | 0%       |
| \$0         | 0%       |
| \$0         | 0%       |
| \$0         | 0%       |
| \$0         | 0%       |
| \$0         | 0%       |
| \$0         | 0%       |
| \$0         | 0%       |
| \$0         | 0%       |
| \$0         | 0%       |
| \$0         | 0%       |
| \$0         | 0%       |
| \$14,158    | -5%      |
| \$0         | 0%       |
| \$0         | 0%       |
| \$0         | 0%       |
| \$0         | 0%       |
| \$0<br>\$0  | 0%<br>0% |
|             |          |
| \$0<br>\$0  | 0%<br>0% |
| · · · · · · | 46%      |
| \$226,880   |          |
| 241.5       | 0%       |
| \$939       | 46%      |
| \$0         | 0%       |
| \$0         | 0%       |
| \$0         |          |
| \$226,880   | 46%      |

| 2024-2025      | %      |
|----------------|--------|
| Budget         | Change |
| \$202,802      | -5%    |
| \$0            | 0%     |
| \$0            | 0%     |
| \$0            | 0%     |
| \$0            | 0%     |
| \$0            | 0%     |
| \$0            | 0%     |
| \$0            | 0%     |
| \$0            | 0%     |
| \$0            | 0%     |
| \$0            | 0%     |
| \$0            | 0%     |
| \$0            | 0%     |
| \$0            | 0%     |
| \$0            | 0%     |
| \$0            | 0%     |
| \$0            | 0%     |
| \$0            | 0%     |
| \$0            | 0%     |
| \$0            | 0%     |
| \$0            | 0%     |
| \$0            | 0%     |
|                |        |
| \$16,282       | 15%    |
|                |        |
|                |        |
|                |        |
| \$0            | 0%     |
| \$0            | 0%     |
| \$0            | 0%     |
| \$0            | 0%     |
| \$0            | 0%     |
| \$219,084      | -3%    |
| 244.5          | 1%     |
| \$896          | -5%    |
| \$0            | 0%     |
| \$0            | 0%     |
| \$0            | 0%     |
| \$219,084      | -3%    |
| <del>\\\</del> | 0.0    |