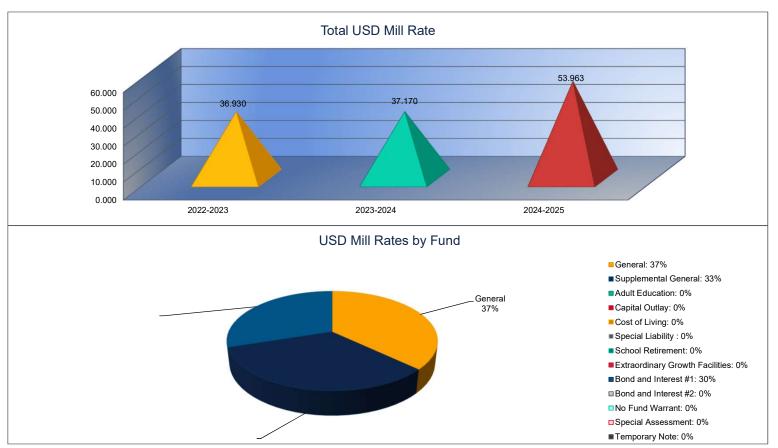

| 0.000  |
|           | 0.000  |
|           | 0.000  |

| 2024-202<br>Budget | 5      |
|--------------------|--------|
| ,                  | 20.000 |
|                    | 17.963 |
|                    | 0.000  |
|                    | 0.000  |
|                    | 0.000  |
|                    | 0.000  |
|                    | 0.000  |
|                    | 0.000  |
|                    | 0.000  |
|                    | 16.000 |
|                    | 0.000  |
|                    | 0.000  |
|                    | 0.000  |
|                    | 0.000  |
|                    | 53.963 |
|                    | 0.000  |
|                    | 0.000  |
|                    | 0.000  |
|                    | 0.000  |
|                    | 0.000  |
|                    | 0.000  |



#### **Other Information**

|                    | 2022-2023<br>Actual | 2023-2024<br>Actual | 2024-2025<br>Budget |
|--------------------|---------------------|---------------------|---------------------|
| Assessed Valuation | \$25,482,292        | \$27,177,927        | \$25,668,8          |
| Total USD Debt     | \$0                 | \$0                 | \$5,950,00          |