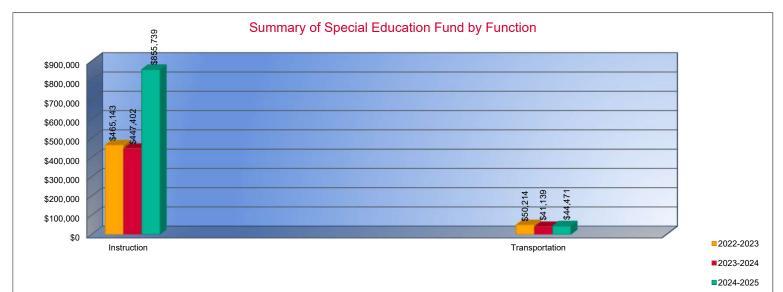

### Summary of Special Education Fund by Function\*

|                                 |           | %     |           | %     |        |           | %     |        |
|---------------------------------|-----------|-------|-----------|-------|--------|-----------|-------|--------|
|                                 | 2022-2023 | of    | 2023-2024 | of    | %      | 2024-2025 | of    | %      |
|                                 | Actual    | Total | Actual    | Total | Change | Budget    | Total | Change |
| Instruction                     | \$465,143 | 90%   | \$447,402 | 92%   | -4%    | \$855,739 | 95%   | 91%    |
| Student Support                 | \$0       | 0%    | \$0       | 0%    | 0%     | \$0       | 0%    | 0%     |
| Instructional Support           | \$0       | 0%    | \$0       | 0%    | 0%     | \$0       | 0%    | 0%     |
| Administraton & Support         | \$0       | 0%    | \$0       | 0%    | 0%     | \$0       | 0%    | 0%     |
| Operations & Maintenance        | \$0       | 0%    | \$0       | 0%    | 0%     | \$0       | 0%    | 0%     |
| Transportation                  | \$50,214  | 10%   | \$41,139  | 8%    | -18%   | \$44,471  | 5%    | 8%     |
| Capital Improvements            | \$0       | 0%    | \$0       | 0%    | 0%     | \$0       | 0%    | 0%     |
| Other Costs                     | \$0       | 0%    | \$0       | 0%    | 0%     | \$0       | 0%    | 0%     |
| Total Expenditures <sup>1</sup> | \$515,357 | 100%  | \$488,541 | 100%  | -5%    | \$900,210 | 100%  | 84%    |
| Amount per Pupil                | \$2,141   |       | \$2,023   |       | -6%    | \$3,682   |       | 82%    |

\*The Summary of Special Education Fund Expenditures by Function comes from pages 6-13 and only uses the "Special Education Fund" line items.

1. Total expenditures excludes the Special Ed Coop fund because it would include expenditures for all schools participating in the Coop.