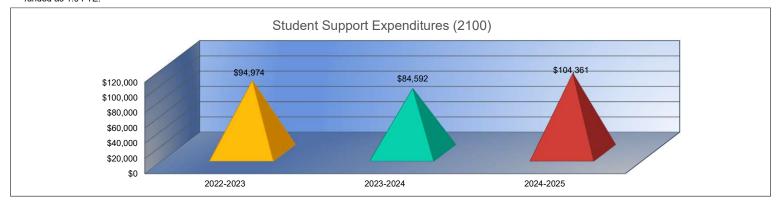

### **Student Support Expenditures (2100)**

| ActualGeneral\$32,921Federal Funds\$00Supplemental General\$00Preschool-Aged At-Risk\$00At-Risk Education Fund\$44,721Bilingual Education\$00Virtual Education\$00Capital Outlay\$00Driver Training\$00Declining Enrollment\$00Extraordinary School Program\$00Food Service\$00Professional Development\$00Special Education\$00Special Reserve\$00Special Reserve\$00KPERS Spec. Ret. Contribution\$7,432Contingency Reserve\$00Special Assessment\$00Special Assessment\$00Special Assessment\$00Special Assessment\$00Special Assessment\$00Supplemental Education\$00Special Education\$00Special Assessment\$00Special Assessment\$00                                                               |                                 | 2022-2023 |
|-------------------------------------------------------------------------------------------------------------------------------------------------------------------------------------------------------------------------------------------------------------------------------------------------------------------------------------------------------------------------------------------------------------------------------------------------------------------------------------------------------------------------------------------------------------------------------------------------------------------------------------------------------------------------------------------------------------------------------------------------------------------------------------------------------------------------------------------------------------------------------------------------------------------------------------------------------------------------------------------------------------------------------------|---------------------------------|-----------|
| Federal Funds\$0Supplemental General\$0Preschool-Aged At-Risk\$0At-Risk Education Fund\$44,721Bilingual Education\$0Virtual Education\$0Capital Outlay\$0Driver Training\$0Declining Enrollment\$0Extraordinary School Program\$0Food Service\$0Professional Development\$0Parent Education\$0Summer School\$0Summer School\$0Career and Postsecondary Ed.\$0Gifts & Grants1\$0Special Liability\$0School Retirement\$0Extraordinary Growth Facilities\$0Special Reserve\$0Special Reserve\$0Special Reserve\$0Special Reserve\$0Sutify Fund\$0Bond and Interest #1\$0Bond and Interest #2\$0No-Fund Warrant\$0Special Assessment\$0Special Assessment\$0SubtOTAL\$94,974Enrollment (FTE)³\$240.7Amount per Pupil²\$3395Adult Education\$0Special Education\$0Adult Supplemental Education\$0Special Education Coop\$0                                                                                                                                                                                                              |                                 | Actual    |
| Supplemental General\$0Supplemental General\$0Preschool-Aged At-Risk\$0At-Risk Education Fund\$44,721Bilingual Education\$0Virtual Education\$0Capital Outlay\$0Driver Training\$0Declining Enrollment\$0Extraordinary School Program\$0Food Service\$0Professional Development\$0Parent Education Program\$9,900Summer School\$0Special Education\$0Cost of Living\$0Career and Postsecondary Ed.\$0Gifts & Grants1\$0Special Liability\$0School Retirement\$0Extraordinary Growth Facilities\$0Special Reserve\$0KPERS Spec. Ret. Contribution\$7,432Contingency Reserve\$0Retivity Fund\$0Bond and Interest #1\$0Bond and Interest #2\$0No-Fund Warrant\$0Special Assessment\$0SubtottAL\$94,974Enrollment (FTE)3\$240.7Amount per Pupil2\$3395Adult Education\$0Special Education\$0Adult Supplemental Education\$0Special Education\$0Special Assessment\$0SubtottAL\$94,974Enrollment (FTE)3\$240.7Amount per Pupil2\$3395Adult Supplemental Education\$0Special Education Coop\$0 <th>General</th> <th>\$32,921</th>         | General                         | \$32,921  |
| Preschool-Aged At-Risk\$0At-Risk Education Fund\$44,721Bilingual Education\$0Virtual Education\$0Capital Outlay\$0Driver Training\$0Declining Enrollment\$0Extraordinary School Program\$0Food Service\$0Professional Development\$0Parent Education Program\$9,900Summer School\$0Special Education\$0Cost of Living\$0Career and Postsecondary Ed.\$0Gifts & Grants1\$0Special Liability\$0School Retirement\$0Extraordinary Growth Facilities\$0Special Reserve\$0KPERS Spec. Ret. Contribution\$7,432Contingency Reserve\$0Retivity Fund\$0Bond and Interest #1\$0Bond and Interest #2\$0No-Fund Warrant\$0Special Assessment\$0Special Assessment\$0SubtOTAL\$94,974Enrollment (FTE)3240.7Amount per Pupil2\$3395Adult Education\$0Special Education Coop\$0                                                                                                                                                                                                                                                                   | Federal Funds                   | \$0       |
| At-Risk Education Fund\$44,721Bilingual Education\$0Virtual Education\$0Capital Outlay\$0Driver Training\$0Declining Enrollment\$0Extraordinary School Program\$0Food Service\$0Professional Development\$0Parent Education Program\$9,900Summer School\$0Special Education\$0Cost of Living\$0Career and Postsecondary Ed.\$0Gifts & Grants1\$0Special Liability\$0School Retirement\$0Extraordinary Growth Facilities\$0Special Reserve\$0KPERS Spec. Ret. Contribution\$7,432Contingency Reserve\$0Retivity Fund\$0Bond and Interest #1\$0Bond and Interest #2\$0No-Fund Warrant\$0Special Assessment\$0Special Assessment\$0Subtrottal\$94,974Enrollment (FTE)3\$240.7Amount per Pupil2\$395Adult Education\$0Special Education\$0Adult Supplemental Education\$0Special Education Coop\$0                                                                                                                                                                                                                                      | Supplemental General            | \$0       |
| Bilingual Education\$0Virtual Education\$0Capital Outlay\$0Driver Training\$0Declining Enrollment\$0Extraordinary School Program\$0Food Service\$0Professional Development\$0Parent Education Program\$9,900Summer School\$0Special Education\$0Cost of Living\$0Career and Postsecondary Ed.\$0Gifts & Grants1\$0School Retirement\$0Sybecial Itability\$0School Retirement\$0Special Reserve\$0KPERS Spec. Ret. Contribution\$7,432Contingency Reserve\$0Rett Book & Student Material\$0Bond and Interest #1\$0Bond and Interest #2\$0No-Fund Warrant\$0Special Assessment\$0Subtrottal\$94,974Enrollment (FTE)3240.7Amount per Pupil2\$395Adult Education\$0Special Education\$0Special Education\$0Subtrottal\$00Subtrottal\$00Subtrottal\$00Subtrottal\$00Subtrottal\$00Subtrottal\$00Subtrottal\$00Subtrottal\$00Subtrottal\$00Subtrottal\$00Subtrottal\$00Subtrottal\$00Subtrottal\$00Subtrottal\$00 </td <td>Preschool-Aged At-Risk</td> <td>\$0</td>                                                                       | Preschool-Aged At-Risk          | \$0       |
| Virtual Education\$0Capital Outlay\$0Driver Training\$0Declining Enrollment\$0Extraordinary School Program\$0Food Service\$0Professional Development\$0Parent Education Program\$9,900Summer School\$0Special Education\$0Cost of Living\$0Career and Postsecondary Ed.\$0Gifts & Grants1\$0School Retirement\$0Synecial Reserve\$0KPERS Spec. Ret. Contribution\$7,432Contingency Reserve\$0Kettivy Fund\$0Bond and Interest #1\$0Subort AL\$94,974Enrollment (FTE)3\$240.7Amount per Pupil2\$395Adult Education\$0Adult Supplemental Education\$0Suberotal Supplemental Education\$0Suberotal Supplemental Education\$0Superial Assessment\$0Superial Assessment\$0Superial Assessment\$0Superial Assessment\$0Suberotal Supplemental Education\$0Superial Assessment\$0Superial Assessment<                                | At-Risk Education Fund          | \$44,721  |
| Capital Outlay\$0Driver Training\$0Declining Enrollment\$0Extraordinary School Program\$0Food Service\$0Professional Development\$0Parent Education Program\$9,900Summer School\$0Special Education\$0Cost of Living\$0Career and Postsecondary Ed.\$0Gifts & Grants1\$0Special Liability\$0School Retirement\$0Special Reserve\$0KPERS Spec. Ret. Contribution\$7,432Contingency Reserve\$0Rett Book & Student Material\$0Bond and Interest #1\$0Subor TAL\$94,974Enrollment (FTE)3240.7Amount per Pupil2\$395Adult Education\$0Adult Supplemental Education\$0Special Liducation\$0Superial Assessment\$0Superial Assessment\$0 <t< td=""><td>Bilingual Education</td><td>\$0</td></t<> | Bilingual Education             | \$0       |
| Driver Training\$0Declining Enrollment\$0Extraordinary School Program\$0Food Service\$0Professional Development\$0Parent Education Program\$9,900Summer School\$0Special Education\$0Cost of Living\$0Career and Postsecondary Ed.\$0Gifts & Grants1\$0Special Liability\$0School Retirement\$0Extraordinary Growth Facilities\$0Special Reserve\$0KPERS Spec. Ret. Contribution\$7,432Contingency Reserve\$0Text Book & Student Material\$0Bond and Interest #1\$0Bond and Interest #2\$0No-Fund Warrant\$0Special Assessment\$0Subtrottal\$94,974Enrollment (FTE)3240.7Amount per Pupil2\$3395Adult Education\$0Special Education Coop\$0                                                                                                                                                                                                                                                                                                                                                                                         | Virtual Education               | \$0       |
| Declining Enrollment\$0Extraordinary School Program\$0Food Service\$0Professional Development\$0Parent Education Program\$9,900Summer School\$0Special Education\$0Cost of Living\$0Cost of Living\$0Gifts & Grants1\$0Special Liability\$0School Retirement\$0Special Reserve\$0KPERS Spec. Ret. Contribution\$7,432Contingency Reserve\$0Text Book & Student Material\$0Bond and Interest #1\$0Bond and Interest #2\$0No-Fund Warrant\$0SubtrotAL\$94,974Enrollment (FTE)3240.7Amount per Pupil2\$3395Adult Education\$0Special Education Coop\$0                                                                                                                                                                                                                                                                                                                                                                                                                                                                                 | Capital Outlay                  | \$0       |
| Extraordinary School Program\$0Food Service\$0Professional Development\$0Parent Education Program\$9,900Summer School\$0Special Education\$0Cost of Living\$0Cost of Living\$0Career and Postsecondary Ed.\$0Gifts & Grants1\$0Special Liability\$0School Retirement\$0Extraordinary Growth Facilities\$0Special Reserve\$0KPERS Spec. Ret. Contribution\$7,432Contingency Reserve\$0Text Book & Student Material\$0Bond and Interest #1\$0Bond and Interest #2\$0No-Fund Warrant\$0Special Assessment\$0SubtoTAL\$94,974Enrollment (FTE)3240.7Amount per Pupil2\$395Adult Education\$0Special Education Coop\$0                                                                                                                                                                                                                                                                                                                                                                                                                    | Driver Training                 | \$0       |
| Extraordinary School Program\$0Food Service\$0Professional Development\$0Parent Education Program\$9,900Summer School\$0Special Education\$0Cost of Living\$0Cost of Living\$0Career and Postsecondary Ed.\$0Gifts & Grants1\$0Special Liability\$0School Retirement\$0Extraordinary Growth Facilities\$0Special Reserve\$0KPERS Spec. Ret. Contribution\$7,432Contingency Reserve\$0Text Book & Student Material\$0Bond and Interest #1\$0Bond and Interest #2\$0No-Fund Warrant\$0Special Assessment\$0SubtoTAL\$94,974Enrollment (FTE)3240.7Amount per Pupil2\$395Adult Education\$0Special Education Coop\$0                                                                                                                                                                                                                                                                                                                                                                                                                    | Declining Enrollment            | \$0       |
| Professional Development\$0Parent Education Program\$9,900Summer School\$0Special Education\$0Cost of Living\$0Career and Postsecondary Ed.\$0Gifts & Grants1\$0Special Liability\$0School Retirement\$0Extraordinary Growth Facilities\$0Special Reserve\$0KPERS Spec. Ret. Contribution\$7,432Contingency Reserve\$0Text Book & Student Material\$0Bond and Interest #1\$0Bond and Interest #2\$0No-Fund Warrant\$0Special Assessment\$0Subtrottal\$94,974Enrollment (FTE)3240.7Amount per Pupil2\$3355Adult Education\$0Special Education Coop\$0                                                                                                                                                                                                                                                                                                                                                                                                                                                                                |                                 | \$0       |
| Parent Education Program\$9,900Summer School\$0Special Education\$0Cost of Living\$0Cost of Living\$0Gifts & Grants¹\$0Special Liability\$0School Retirement\$0Extraordinary Growth Facilities\$0Special Reserve\$0KPERS Spec. Ret. Contribution\$7,432Contingency Reserve\$0Text Book & Student Material\$0Activity Fund\$0Bond and Interest #1\$0Bond and Interest #2\$0No-Fund Warrant\$0Special Assessment\$0SubstortAL\$94,974Enrollment (FTE)³240.7Amount per Pupil²\$395Adult Education\$0Special Education Coop\$0                                                                                                                                                                                                                                                                                                                                                                                                                                                                                                          | Food Service                    | \$0       |
| Summer School\$0Special Education\$0Cost of Living\$0Career and Postsecondary Ed.\$0Gifts & Grants1\$0Special Liability\$0School Retirement\$0Extraordinary Growth Facilities\$0Special Reserve\$0KPERS Spec. Ret. Contribution\$7,432Contingency Reserve\$0Text Book & Student Material\$0Bond and Interest #1\$0Bond and Interest #2\$0No-Fund Warrant\$0Special Assessment\$0Subtrottal\$94,974Enrollment (FTE)3240.7Amount per Pupil2\$3395Adult Education\$0Special Education Coop\$0                                                                                                                                                                                                                                                                                                                                                                                                                                                                                                                                          | Professional Development        | \$0       |
| Special Education\$0Cost of Living\$0Career and Postsecondary Ed.\$0Gifts & Grants1\$0Special Liability\$0School Retirement\$0Extraordinary Growth Facilities\$0Special Reserve\$0KPERS Spec. Ret. Contribution\$7,432Contingency Reserve\$0Text Book & Student Material\$0Bond and Interest #1\$0Bond and Interest #2\$0No-Fund Warrant\$0Special Assessment\$0Subtrottal\$94,974Enrollment (FTE)3240.7Amount per Pupil2\$335Adult Education\$0Special Education Coop\$0                                                                                                                                                                                                                                                                                                                                                                                                                                                                                                                                                           | Parent Education Program        | \$9,900   |
| Cost of Living\$0Career and Postsecondary Ed.\$0Gifts & Grants1\$0Special Liability\$0School Retirement\$0Extraordinary Growth Facilities\$0Special Reserve\$0KPERS Spec. Ret. Contribution\$7,432Contingency Reserve\$0Text Book & Student Material\$0Bond and Interest #1\$0Bond and Interest #2\$0No-Fund Warrant\$0Special Assessment\$0Subtrotal\$94,974Enrollment (FTE)3240.7Amount per Pupil2\$385Adult Education\$0Special Education Coop\$0                                                                                                                                                                                                                                                                                                                                                                                                                                                                                                                                                                                | Summer School                   | \$0       |
| Career and Postsecondary Ed.\$0Gifts & Grants1\$0Special Liability\$0School Retirement\$0Extraordinary Growth Facilities\$0Special Reserve\$0KPERS Spec. Ret. Contribution\$7,432Contingency Reserve\$0Text Book & Student Material\$0Activity Fund\$0Bond and Interest #1\$0Bond and Interest #2\$0No-Fund Warrant\$0Special Assessment\$0Substrott\$0SUBTOTAL\$94,974Enrollment (FTE)3240.7Amount per Pupil2\$385Adult Education\$0Special Education Coop\$0                                                                                                                                                                                                                                                                                                                                                                                                                                                                                                                                                                      | Special Education               | \$0       |
| Gifts & Grants1\$0Special Liability\$0School Retirement\$0Extraordinary Growth Facilities\$0Special Reserve\$0KPERS Spec. Ret. Contribution\$7,432Contingency Reserve\$0Text Book & Student Material\$0Activity Fund\$0Bond and Interest #1\$0Bond and Interest #2\$0No-Fund Warrant\$0Special Assessment\$0Temporary Note\$0SUBTOTAL\$94,974Enrollment (FTE)³240.7Amount per Pupil²\$385Adult Education\$0Special Education Coop\$0                                                                                                                                                                                                                                                                                                                                                                                                                                                                                                                                                                                                | Cost of Living                  | \$0       |
| Special Liability\$0School Retirement\$0School Retirement\$0Extraordinary Growth Facilities\$0Special Reserve\$0KPERS Spec. Ret. Contribution\$7,432Contingency Reserve\$0Text Book & Student Material\$0Activity Fund\$0Bond and Interest #1\$0Bond and Interest #2\$0No-Fund Warrant\$0Special Assessment\$0Temporary Note\$0SUBTOTAL\$94,974Enrollment (FTE)³240.7Amount per Pupil²\$395Adult Education\$0Special Education Coop\$0                                                                                                                                                                                                                                                                                                                                                                                                                                                                                                                                                                                              | Career and Postsecondary Ed.    | \$0       |
| School Retirement\$0Extraordinary Growth Facilities\$0Special Reserve\$0KPERS Spec. Ret. Contribution\$7,432Contingency Reserve\$0Text Book & Student Material\$0Activity Fund\$0Bond and Interest #1\$0Bond and Interest #2\$0No-Fund Warrant\$0Special Assessment\$0Temporary Note\$0SUBTOTAL\$94,974Enrollment (FTE)³240.7Amount per Pupil²\$395Adult Education\$0Special Education Coop\$0                                                                                                                                                                                                                                                                                                                                                                                                                                                                                                                                                                                                                                      | Gifts & Grants <sup>1</sup>     | \$0       |
| Extraordinary Growth Facilities\$0Special Reserve\$0KPERS Spec. Ret. Contribution\$7,432Contingency Reserve\$0Text Book & Student Material\$0Activity Fund\$0Bond and Interest #1\$0Bond and Interest #2\$0No-Fund Warrant\$0Special Assessment\$0Temporary Note\$0SUBTOTAL\$94,974Enrollment (FTE)³240.7Amount per Pupil²\$395Adult Education\$0Special Education\$0Special Education Coop\$0                                                                                                                                                                                                                                                                                                                                                                                                                                                                                                                                                                                                                                      | Special Liability               | \$0       |
| Special Reserve\$0KPERS Spec. Ret. Contribution\$7,432Contingency Reserve\$0Text Book & Student Material\$0Activity Fund\$0Bond and Interest #1\$0Bond and Interest #2\$0No-Fund Warrant\$0Special Assessment\$0Temporary Note\$0SUBTOTAL\$94,974Enrollment (FTE)³240.7Amount per Pupil²\$395Adult Education\$0Special Education\$0Special Education\$0Special Education\$0Special Education\$0Special Education\$0Special Education\$0Special Education\$0                                                                                                                                                                                                                                                                                                                                                                                                                                                                                                                                                                         | School Retirement               | \$0       |
| KPERS Spec. Ret. Contribution\$7,432Contingency Reserve\$0Text Book & Student Material\$0Activity Fund\$0Bond and Interest #1\$0Bond and Interest #2\$0No-Fund Warrant\$0Special Assessment\$0Temporary Note\$00SUBTOTAL\$94,974Enrollment (FTE)³240.7Amount per Pupil²\$395Adult Education\$0Special Education Coop\$0                                                                                                                                                                                                                                                                                                                                                                                                                                                                                                                                                                                                                                                                                                             | Extraordinary Growth Facilities | \$0       |
| Contingency Reserve\$0Text Book & Student Material\$0Activity Fund\$0Bond and Interest #1\$0Bond and Interest #2\$0No-Fund Warrant\$0Special Assessment\$0Temporary Note\$0SUBTOTAL\$94,974Enrollment (FTE)³240.7Amount per Pupil²\$395Adult Education\$0Special Education Coop\$0                                                                                                                                                                                                                                                                                                                                                                                                                                                                                                                                                                                                                                                                                                                                                  | Special Reserve                 | \$0       |
| Text Book & Student Material\$0Activity Fund\$0Bond and Interest #1\$0Bond and Interest #2\$0No-Fund Warrant\$0Special Assessment\$0Temporary Note\$0SUBTOTAL\$94,974Enrollment (FTE)³240.7Amount per Pupil²\$395Adult Education\$0Special Education Coop\$0                                                                                                                                                                                                                                                                                                                                                                                                                                                                                                                                                                                                                                                                                                                                                                        | KPERS Spec. Ret. Contribution   | \$7,432   |
| Activity Fund\$0Bond and Interest #1\$0Bond and Interest #2\$0No-Fund Warrant\$0Special Assessment\$0Temporary Note\$0SUBTOTAL\$94,974Enrollment (FTE)³240.7Amount per Pupil²\$395Adult Education\$0Adult Supplemental Education\$0Special Education Coop\$0                                                                                                                                                                                                                                                                                                                                                                                                                                                                                                                                                                                                                                                                                                                                                                        |                                 | \$0       |
| Bond and Interest #1\$0Bond and Interest #2\$0No-Fund Warrant\$0Special Assessment\$0Temporary Note\$0SUBTOTAL\$94,974Enrollment (FTE)³240.7Amount per Pupil²\$395Adult Education\$0Adult Supplemental Education\$0Special Education Coop\$0                                                                                                                                                                                                                                                                                                                                                                                                                                                                                                                                                                                                                                                                                                                                                                                        | Text Book & Student Material    | \$0       |
| Bond and Interest #2       \$0         No-Fund Warrant       \$0         Special Assessment       \$0         Temporary Note       \$0         SUBTOTAL       \$94,974         Enrollment (FTE) <sup>3</sup> 240.7         Amount per Pupil <sup>2</sup> \$395         Adult Education       \$0         Special Education Coop       \$0                                                                                                                                                                                                                                                                                                                                                                                                                                                                                                                                                                                                                                                                                           | Activity Fund                   | \$0       |
| No-Fund Warrant\$0Special Assessment\$0Temporary Note\$0SUBTOTAL\$94,974Enrollment (FTE)³240.7Amount per Pupil²\$395Adult Education\$0Adult Supplemental Education\$0Special Education Coop\$0                                                                                                                                                                                                                                                                                                                                                                                                                                                                                                                                                                                                                                                                                                                                                                                                                                      | Bond and Interest #1            | \$0       |
| Special Assessment       \$0         Temporary Note       \$0         SUBTOTAL       \$94,974         Enrollment (FTE) <sup>3</sup> 240.7         Amount per Pupil <sup>2</sup> \$395         Adult Education       \$0         Adult Supplemental Education       \$0         Special Education Coop       \$0                                                                                                                                                                                                                                                                                                                                                                                                                                                                                                                                                                                                                                                                                                                     |                                 | \$0       |
| Temporary Note\$0SUBTOTAL\$94,974Enrollment (FTE)³240.7Amount per Pupil²\$395Adult Education\$0Adult Supplemental Education\$0Special Education Coop\$0                                                                                                                                                                                                                                                                                                                                                                                                                                                                                                                                                                                                                                                                                                                                                                                                                                                                             |                                 | \$0       |
| SUBTOTAL       \$94,974         Enrollment (FTE) <sup>3</sup> 240.7         Amount per Pupil <sup>2</sup> \$395         Adult Education       \$0         Adult Supplemental Education       \$0         Special Education Coop       \$0                                                                                                                                                                                                                                                                                                                                                                                                                                                                                                                                                                                                                                                                                                                                                                                           |                                 | \$0       |
| Enrollment (FTE)³240.7Amount per Pupil²\$395Adult Education\$0Adult Supplemental Education\$0Special Education Coop\$0                                                                                                                                                                                                                                                                                                                                                                                                                                                                                                                                                                                                                                                                                                                                                                                                                                                                                                              | Temporary Note                  | \$0       |
| Amount per Pupil2\$395Adult Education\$0Adult Supplemental Education\$0Special Education Coop\$0                                                                                                                                                                                                                                                                                                                                                                                                                                                                                                                                                                                                                                                                                                                                                                                                                                                                                                                                    |                                 |           |
| Adult Education\$0Adult Supplemental Education\$0Special Education Coop\$0                                                                                                                                                                                                                                                                                                                                                                                                                                                                                                                                                                                                                                                                                                                                                                                                                                                                                                                                                          | Enrollment (FTE) <sup>3</sup>   | 240.7     |
| Adult Supplemental Education\$0Special Education Coop\$0                                                                                                                                                                                                                                                                                                                                                                                                                                                                                                                                                                                                                                                                                                                                                                                                                                                                                                                                                                            | Amount per Pupil <sup>2</sup>   | \$395     |
| Special Education Coop \$0                                                                                                                                                                                                                                                                                                                                                                                                                                                                                                                                                                                                                                                                                                                                                                                                                                                                                                                                                                                                          | Adult Education                 | \$0       |
| Special Education Coop \$0                                                                                                                                                                                                                                                                                                                                                                                                                                                                                                                                                                                                                                                                                                                                                                                                                                                                                                                                                                                                          | Adult Supplemental Education    | \$0       |
|                                                                                                                                                                                                                                                                                                                                                                                                                                                                                                                                                                                                                                                                                                                                                                                                                                                                                                                                                                                                                                     |                                 |           |
|                                                                                                                                                                                                                                                                                                                                                                                                                                                                                                                                                                                                                                                                                                                                                                                                                                                                                                                                                                                                                                     | TOTAL                           | \$94,974  |

| 2023-2024  | %        |
|------------|----------|
| Actual     | Change   |
| \$29,658   | -10%     |
| \$0        | 0%       |
| \$0        | 0%       |
| \$0        | 0%       |
| \$47,855   | 7%       |
| \$0        | 0%       |
| \$0        | 0%       |
| \$0        | 0%       |
| \$0        | 0%       |
| \$0        | 0%       |
| \$0        | 0%       |
| \$0        | 0%       |
| \$0        | 0%       |
| \$0        | -100%    |
| \$0        | 0%       |
| \$0        | 0%       |
| \$0        | 0%       |
| \$0        | 0%       |
| \$0        | 0%       |
| \$0        | 0%       |
| \$0        | 0%       |
| \$0        | 0%       |
| \$0        | 0%       |
| \$7,079    | -5%      |
| \$0        | 0%       |
| \$0        | 0%       |
| \$0        | 0%       |
| \$0        | 0%       |
| \$0<br>\$0 | 0%<br>0% |
| \$0        |          |
| \$0        | 0%       |
| \$84,592   | -11%     |
| 241.5      | -11%     |
| \$350      | -11%     |
| \$350      | -11%     |
|            |          |
| \$0        | 0%       |
| \$0        |          |
| \$84,592   | -11%     |

| 2024-2025 | %      |
|-----------|--------|
| Budget    | Change |
| \$32,578  | 10%    |
| \$0       | 0%     |
| \$0       | 0%     |
| \$0       | 0%     |
| \$51,942  | 9%     |
| \$0       | 0%     |
| \$0       | 0%     |
| \$0       | 0%     |
| \$0       | 0%     |
| \$0       | 0%     |
| \$0       | 0%     |
| \$0       | 0%     |
| \$0       | 0%     |
| \$11,700  | 0%     |
| \$0       | 0%     |
| \$0       | 0%     |
| \$0       | 0%     |
| \$0       | 0%     |
| \$0       | 0%     |
| \$0       | 0%     |
| \$0       | 0%     |
| \$0       | 0%     |
|           |        |
| \$8,141   | 15%    |
|           |        |
|           |        |
|           |        |
| \$0       | 0%     |
| \$0       | 0%     |
| \$0       | 0%     |
| \$0       | 0%     |
| \$0       | 0%     |
| \$104,361 | 23%    |
| 244.5     | 1%     |
| \$427     | 22%    |
| \$0       | 0%     |
| \$0       | 0%     |
| \$0       | 0%     |
| \$104,361 | 23%    |