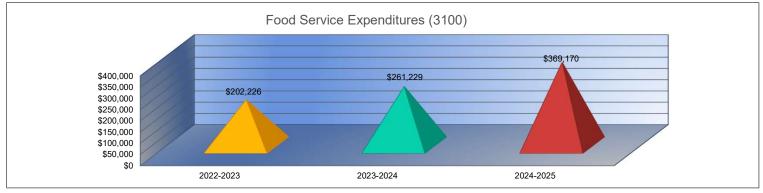

### Summary of Total Expenditures by Function (All Funds)

|                                    | 2022-2023           | % of  | 2023-2024   | % of  | %      | 2024-2025   | % of  | %      |
|------------------------------------|---------------------|-------|-------------|-------|--------|-------------|-------|--------|
|                                    | Actual              | Total | Actual      | Total | Change | Budget      | Total | Change |
| Instruction                        | \$2,602,947         | 64%   | \$2,682,089 | 59%   | 3%     | \$3,564,927 | 55%   | 33%    |
| Student Support Services           | \$94,974            | 2%    | \$84,592    | 2%    | -11%   | \$104,361   | 2%    | 23%    |
| Instructional Support Services     | \$25,143            | 1%    | \$26,912    | 1%    | 7%     | \$41,574    | 1%    | 54%    |
| Administration & Support           | \$372,517           | 9%    | \$493,510   | 11%   | 32%    | \$508,798   | 8%    | 3%     |
| Operations & Maintenance           | \$405,415           | 10%   | \$504,148   | 11%   | 24%    | \$517,715   | 8%    | 3%     |
| Transportation                     | \$350,971           | 9%    | \$267,886   | 6%    | -24%   | \$412,401   | 6%    | 54%    |
| Food Services                      | \$202,226           | 5%    | \$261,229   | 6%    | 29%    | \$369,170   | 6%    | 41%    |
| Capital Improvements               | \$23,579            | 1%    | \$254,168   | 6%    | 978%   | \$739,331   | 11%   | 191%   |
| Debt Services                      | \$0                 | 0%    | \$0         | 0%    | 0%     | \$274,350   | 4%    | 0%     |
| Other Costs                        | \$0                 | 0%    | \$1,510     | <1%   | 0%     | \$3,500     | <1%   | 132%   |
| Total Expenditures                 | 4,077,772           | 100%  | \$4,576,044 | 100%  | 12%    | \$6,536,127 | 100%  | 43%    |
| Amount per Pupil                   | \$16,941            |       | \$18,948    |       | 12%    | \$26,733    |       | 41%    |
| Current Expenditures <sup>2</sup>  | \$3,877,826         | 100%  | \$4,267,166 | 100%  | 10%    | \$5,253,196 | 100%  | 23%    |
| Amount per Pupil                   | \$16,111            |       | \$17,669    |       | 10%    | \$21,485    |       | 22%    |
| Percent of Expenditures for Instru | uction <sup>3</sup> | -     |             |       |        |             |       |        |
| Total Expenditures                 | \$2,548,280         | 62%   | \$2,667,379 | 58%   | -4%    | \$3,465,677 | 53%   | -5%    |
| Current Expenditures               | \$2,548,280         | 66%   | \$2,667,379 | 63%   | -3%    | \$3,465,677 | 66%   | 3%     |