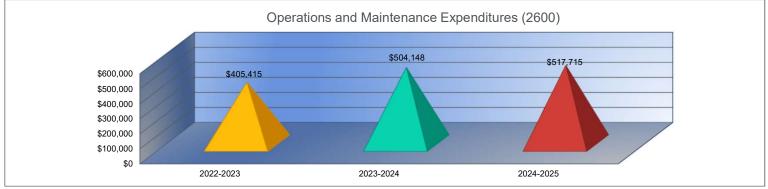

### Summary of Total Expenditures by Function (All Funds)

|                                    | 2022-2023           | % of  | 2023-2024   | % of  | %      | 2024-2025   | % of  | %      |
|------------------------------------|---------------------|-------|-------------|-------|--------|-------------|-------|--------|
|                                    | Actual              | Total | Actual      | Total | Change | Budget      | Total | Change |
| Instruction                        | \$2,602,947         | 64%   | \$2,682,089 | 59%   | 3%     | \$3,564,927 | 55%   | 33%    |
| Student Support Services           | \$94,974            | 2%    | \$84,592    | 2%    | -11%   | \$104,361   | 2%    | 23%    |
| Instructional Support Services     | \$25,143            | 1%    | \$26,912    | 1%    | 7%     | \$41,574    | 1%    | 54%    |
| Administration & Support           | \$372,517           | 9%    | \$493,510   | 11%   | 32%    | \$508,798   | 8%    | 3%     |
| Operations & Maintenance           | \$405,415           | 10%   | \$504,148   | 11%   | 24%    | \$517,715   | 8%    | 3%     |
| Transportation                     | \$350,971           | 9%    | \$267,886   | 6%    | -24%   | \$412,401   | 6%    | 54%    |
| Food Services                      | \$202,226           | 5%    | \$261,229   | 6%    | 29%    | \$369,170   | 6%    | 41%    |
| Capital Improvements               | \$23,579            | 1%    | \$254,168   | 6%    | 978%   | \$739,331   | 11%   | 191%   |
| Debt Services                      | \$0                 | 0%    | \$0         | 0%    | 0%     | \$274,350   | 4%    | 0%     |
| Other Costs                        | \$0                 | 0%    | \$1,510     | <1%   | 0%     | \$3,500     | <1%   | 132%   |
| Total Expenditures                 | 4,077,772           | 100%  | \$4,576,044 | 100%  | 12%    | \$6,536,127 | 100%  | 43%    |
| Amount per Pupil                   | \$16,941            |       | \$18,948    |       | 12%    | \$26,733    |       | 41%    |
| Current Expenditures <sup>2</sup>  | \$3,877,826         | 100%  | \$4,267,166 | 100%  | 10%    | \$5,253,196 | 100%  | 23%    |
| Amount per Pupil                   | \$16,111            |       | \$17,669    |       | 10%    | \$21,485    |       | 22%    |
| Percent of Expenditures for Instru | uction <sup>3</sup> | -     |             |       |        |             |       |        |
| Total Expenditures                 | \$2,548,280         | 62%   | \$2,667,379 | 58%   | -4%    | \$3,465,677 | 53%   | -5%    |
| Current Expenditures               | \$2,548,280         | 66%   | \$2,667,379 | 63%   | -3%    | \$3,465,677 | 66%   | 3%     |