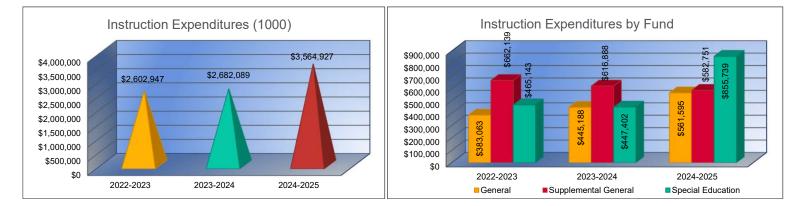

### Summary of Total Expenditures by Function (All Funds)

|                                    | 2022-2023           | % of  | 2023-2024   | % of  | %      | 2024-2025   | % of  | %      |
|------------------------------------|---------------------|-------|-------------|-------|--------|-------------|-------|--------|
|                                    | Actual              | Total | Actual      | Total | Change | Budget      | Total | Change |
| Instruction                        | \$2,602,947         | 64%   | \$2,682,089 | 59%   | 3%     | \$3,564,927 | 55%   | 33%    |
| Student Support Services           | \$94,974            | 2%    | \$84,592    | 2%    | -11%   | \$104,361   | 2%    | 23%    |
| Instructional Support Services     | \$25,143            | 1%    | \$26,912    | 1%    | 7%     | \$41,574    | 1%    | 54%    |
| Administration & Support           | \$372,517           | 9%    | \$493,510   | 11%   | 32%    | \$508,798   | 8%    | 3%     |
| Operations & Maintenance           | \$405,415           | 10%   | \$504,148   | 11%   | 24%    | \$517,715   | 8%    | 3%     |
| Transportation                     | \$350,971           | 9%    | \$267,886   | 6%    | -24%   | \$412,401   | 6%    | 54%    |
| Food Services                      | \$202,226           | 5%    | \$261,229   | 6%    | 29%    | \$369,170   | 6%    | 41%    |
| Capital Improvements               | \$23,579            | 1%    | \$254,168   | 6%    | 978%   | \$739,331   | 11%   | 191%   |
| Debt Services                      | \$0                 | 0%    | \$0         | 0%    | 0%     | \$274,350   | 4%    | 0%     |
| Other Costs                        | \$0                 | 0%    | \$1,510     | <1%   | 0%     | \$3,500     | <1%   | 132%   |
| Total Expenditures                 | 4,077,772           | 100%  | \$4,576,044 | 100%  | 12%    | \$6,536,127 | 100%  | 43%    |
| Amount per Pupil                   | \$16,941            |       | \$18,948    |       | 12%    | \$26,733    |       | 41%    |
| Current Expenditures <sup>2</sup>  | \$3,877,826         | 100%  | \$4,267,166 | 100%  | 10%    | \$5,253,196 | 100%  | 23%    |
| Amount per Pupil                   | \$16,111            |       | \$17,669    |       | 10%    | \$21,485    |       | 22%    |
| Percent of Expenditures for Instru | uction <sup>3</sup> | -     |             |       |        |             |       |        |
| Total Expenditures                 | \$2,548,280         | 62%   | \$2,667,379 | 58%   | -4%    | \$3,465,677 | 53%   | -5%    |
| Current Expenditures               | \$2,548,280         | 66%   | \$2,667,379 | 63%   | -3%    | \$3,465,677 | 66%   | 3%     |

### Summary of General Fund Expenditures by Function\*

|                          |             | %     |             | %     |        |             | %     |        |
|--------------------------|-------------|-------|-------------|-------|--------|-------------|-------|--------|
|                          | 2022-2023   | of    | 2023-2024   | of    | %      | 2024-2025   | of    | %      |
|                          | Actual      | Total | Actual      | Total | Change | Budget      | Total | Change |
| Instruction              | \$383,063   | 30%   | \$445,188   | 30%   | 16%    | \$561,595   | 33%   | 26%    |
| Student Support          | \$32,921    | 3%    | \$29,658    | 2%    | -10%   | \$32,578    | 2%    | 10%    |
| Instructional Support    | \$1,282     | 0%    | \$2,066     | 0%    | 61%    | \$2,735     | 0%    | 32%    |
| Administration & Support | \$337,834   | 26%   | \$460,475   | 31%   | 36%    | \$470,807   | 28%   | 2%     |
| Operations & Maintenance | \$372,849   | 29%   | \$383,214   | 26%   | 3%     | \$476,427   | 28%   | 24%    |
| Transportation           | \$150,417   | 12%   | \$151,115   | 10%   | 0%     | \$156,404   | 9%    | 3%     |
| Capital Improvements     | \$0         | 0%    | \$0         | 0%    | 0%     | \$0         | 0%    | 0%     |
| Other Costs              | \$0         | 0%    | \$0         | 0%    | 0%     | \$0         | 0%    | 0%     |
| Total Expenditures       | \$1,278,366 | 100%  | \$1,471,716 | 100%  | 15%    | \$1,700,546 | 100%  | 16%    |
| Amount per Pupil         | \$5,311     |       | \$6,094     |       | 15%    | \$6,955     |       | 14%    |

### Summary of Supplemental General Fund Expenditures by Function\*

|                          |           |       |           | %     |        |           | %     |        |
|--------------------------|-----------|-------|-----------|-------|--------|-----------|-------|--------|
|                          | 2022-2023 | of    | 2023-2024 | of    |        | 2024-2025 | of    | %      |
|                          | Actual    | Total | Actual    | Total | Change | Budget    | Total | Change |
| Instruction              | \$662,139 | 100%  | \$616,888 | 100%  | -7%    | \$582,751 | 100%  | -6%    |
| Student Support          | \$0       | 0%    | \$0       | 0%    | 0%     | \$0       | 0%    | 0%     |
| Instructional Support    | \$0       | 0%    | \$0       | 0%    | 0%     | \$0       | 0%    | 0%     |
| Administration & Support | \$0       | 0%    | \$0       | 0%    | 0%     | \$0       | 0%    | 0%     |
| Operations & Maintenance | \$0       | 0%    | \$0       | 0%    | 0%     | \$0       | 0%    | 0%     |
| Transportation           | \$0       | 0%    | \$0       | 0%    | 0%     | \$0       | 0%    | 0%     |
| Capital Improvements     | \$0       | 0%    | \$0       | 0%    | 0%     | \$0       | 0%    | 0%     |
| Other Costs              | \$0       | 0%    | \$0       | 0%    | 0%     | \$0       | 0%    | 0%     |
| Total Expenditures       | \$662,139 | 100%  | \$616,888 | 100%  | -7%    | \$582,751 | 100%  | -6%    |
| Amount per Pupil         | \$2,751   |       | \$2,554   |       | -7%    | \$2,383   |       | -7%    |

### Summary of Special Education Fund by Function\*

|                                 |           | %     |           | %     |        |           | %     |        |
|---------------------------------|-----------|-------|-----------|-------|--------|-----------|-------|--------|
|                                 | 2022-2023 | of    | 2023-2024 | of    | %      | 2024-2025 | of    | %      |
|                                 | Actual    | Total | Actual    | Total | Change | Budget    | Total | Change |
| Instruction                     | \$465,143 | 90%   | \$447,402 | 92%   | -4%    | \$855,739 | 95%   | 91%    |
| Student Support                 | \$0       | 0%    | \$0       | 0%    | 0%     | \$0       | 0%    | 0%     |
| Instructional Support           | \$0       | 0%    | \$0       | 0%    | 0%     | \$0       | 0%    | 0%     |
| Administraton & Support         | \$0       | 0%    | \$0       | 0%    | 0%     | \$0       | 0%    | 0%     |
| Operations & Maintenance        | \$0       | 0%    | \$0       | 0%    | 0%     | \$0       | 0%    | 0%     |
| Transportation                  | \$50,214  | 10%   | \$41,139  | 8%    | -18%   | \$44,471  | 5%    | 8%     |
| Capital Improvements            | \$0       | 0%    | \$0       | 0%    | 0%     | \$0       | 0%    | 0%     |
| Other Costs                     | \$0       | 0%    | \$0       | 0%    | 0%     | \$0       | 0%    | 0%     |
| Total Expenditures <sup>1</sup> | \$515,357 | 100%  | \$488,541 | 100%  | -5%    | \$900,210 | 100%  | 84%    |
| Amount per Pupil                | \$2,141   |       | \$2,023   |       | -6%    | \$3,682   |       | 82%    |