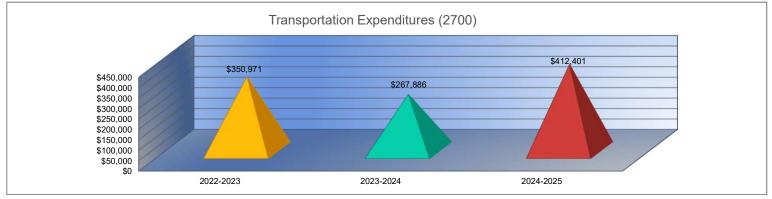

### Summary of Total Expenditures by Function (All Funds)

|                                    | 2022-2023           | % of  | 2023-2024   | % of  | %      | 2024-2025   | % of  | %      |
|------------------------------------|---------------------|-------|-------------|-------|--------|-------------|-------|--------|
|                                    | Actual              | Total | Actual      | Total | Change | Budget      | Total | Change |
| Instruction                        | \$2,602,947         | 64%   | \$2,682,089 | 59%   | 3%     | \$3,564,927 | 55%   | 33%    |
| Student Support Services           | \$94,974            | 2%    | \$84,592    | 2%    | -11%   | \$104,361   | 2%    | 23%    |
| Instructional Support Services     | \$25,143            | 1%    | \$26,912    | 1%    | 7%     | \$41,574    | 1%    | 54%    |
| Administration & Support           | \$372,517           | 9%    | \$493,510   | 11%   | 32%    | \$508,798   | 8%    | 3%     |
| Operations & Maintenance           | \$405,415           | 10%   | \$504,148   | 11%   | 24%    | \$517,715   | 8%    | 3%     |
| Transportation                     | \$350,971           | 9%    | \$267,886   | 6%    | -24%   | \$412,401   | 6%    | 54%    |
| Food Services                      | \$202,226           | 5%    | \$261,229   | 6%    | 29%    | \$369,170   | 6%    | 41%    |
| Capital Improvements               | \$23,579            | 1%    | \$254,168   | 6%    | 978%   | \$739,331   | 11%   | 191%   |
| Debt Services                      | \$0                 | 0%    | \$0         | 0%    | 0%     | \$274,350   | 4%    | 0%     |
| Other Costs                        | \$0                 | 0%    | \$1,510     | <1%   | 0%     | \$3,500     | <1%   | 132%   |
| Total Expenditures                 | 4,077,772           | 100%  | \$4,576,044 | 100%  | 12%    | \$6,536,127 | 100%  | 43%    |
| Amount per Pupil                   | \$16,941            |       | \$18,948    |       | 12%    | \$26,733    |       | 41%    |
| Current Expenditures <sup>2</sup>  | \$3,877,826         | 100%  | \$4,267,166 | 100%  | 10%    | \$5,253,196 | 100%  | 23%    |
| Amount per Pupil                   | \$16,111            |       | \$17,669    |       | 10%    | \$21,485    |       | 22%    |
| Percent of Expenditures for Instru | uction <sup>3</sup> | -     |             |       |        |             |       |        |
| Total Expenditures                 | \$2,548,280         | 62%   | \$2,667,379 | 58%   | -4%    | \$3,465,677 | 53%   | -5%    |
| Current Expenditures               | \$2,548,280         | 66%   | \$2,667,379 | 63%   | -3%    | \$3,465,677 | 66%   | 3%     |