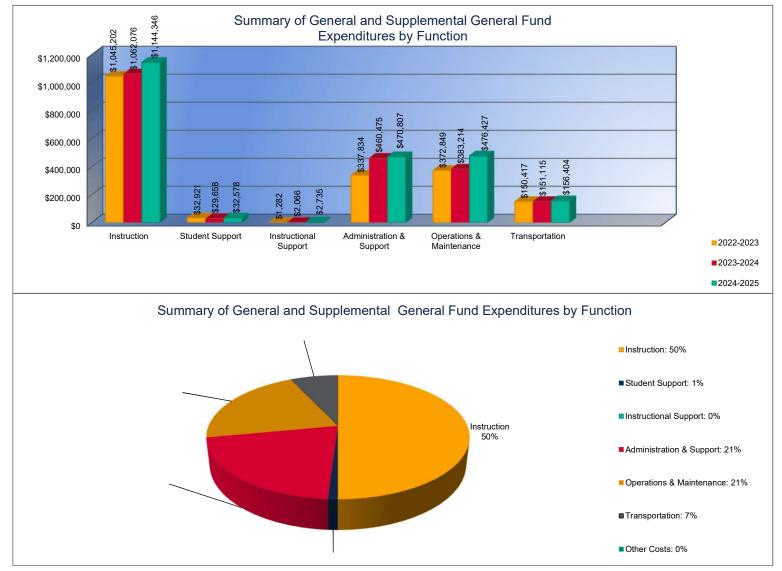

### Summary of General and Supplemental General Fund Expenditures by Function\*

|                          |             | %     |             | %     |        |             | %     |        |
|--------------------------|-------------|-------|-------------|-------|--------|-------------|-------|--------|
|                          | 2022-2023   | of    | 2023-2024   | of    | %      | 2024-2025   | of    | %      |
|                          | Actual      | Total | Actual      | Total | Change | Budget      | Total | Change |
| Instruction              | \$1,045,202 | 54%   | \$1,062,076 | 51%   | 2%     | \$1,144,346 | 50%   | 8%     |
| Student Support          | \$32,921    | 2%    | \$29,658    | 1%    | -10%   | \$32,578    | 1%    | 10%    |
| Instructional Support    | \$1,282     | <1%   | \$2,066     | <1%   | 61%    | \$2,735     | 0%    | 32%    |
| Administration & Support | \$337,834   | 17%   | \$460,475   | 22%   | 36%    | \$470,807   | 21%   | 2%     |
| Operations & Maintenance | \$372,849   | 19%   | \$383,214   | 18%   | 3%     | \$476,427   | 21%   | 24%    |
| Transportation           | \$150,417   | 8%    | \$151,115   | 7%    | 0%     | \$156,404   | 7%    | 3%     |
| Capital Improvements     | \$0         | 0%    | \$0         | 0%    | 0%     | \$0         | 0%    | 0%     |
| Other Costs              | \$0         | \$0   | \$0         | \$0   | 0%     | \$0         | 0%    | 0%     |
| Total Expenditures       | \$1,940,505 | 100%  | \$2,088,604 | 100%  | 8%     | \$2,283,297 | 100%  | 9%     |
| Amount per Pupil         | \$8,062     |       | \$8,648     |       | 7%     | \$9,339     |       | 8%     |

\*The Summary of General and Supplemental General Fund Expenditures by Function comes from pages 6-13 and is the sum of the "General Fund" and "Supplemental General Fund" line items.