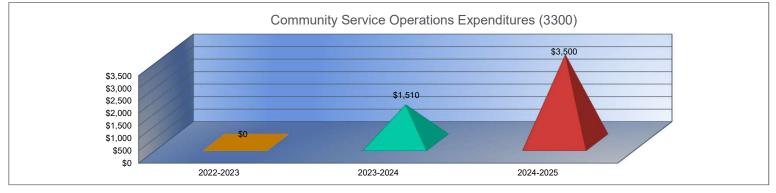

### Summary of Total Expenditures by Function (All Funds)

|                                    | 2022-2023           | % of  | 2023-2024   | % of  | %      | 2024-2025   | % of  | %      |
|------------------------------------|---------------------|-------|-------------|-------|--------|-------------|-------|--------|
|                                    | Actual              | Total | Actual      | Total | Change | Budget      | Total | Change |
| Instruction                        | \$2,602,947         | 64%   | \$2,682,089 | 59%   | 3%     | \$3,564,927 | 55%   | 33%    |
| Student Support Services           | \$94,974            | 2%    | \$84,592    | 2%    | -11%   | \$104,361   | 2%    | 23%    |
| Instructional Support Services     | \$25,143            | 1%    | \$26,912    | 1%    | 7%     | \$41,574    | 1%    | 54%    |
| Administration & Support           | \$372,517           | 9%    | \$493,510   | 11%   | 32%    | \$508,798   | 8%    | 3%     |
| Operations & Maintenance           | \$405,415           | 10%   | \$504,148   | 11%   | 24%    | \$517,715   | 8%    | 3%     |
| Transportation                     | \$350,971           | 9%    | \$267,886   | 6%    | -24%   | \$412,401   | 6%    | 54%    |
| Food Services                      | \$202,226           | 5%    | \$261,229   | 6%    | 29%    | \$369,170   | 6%    | 41%    |
| Capital Improvements               | \$23,579            | 1%    | \$254,168   | 6%    | 978%   | \$739,331   | 11%   | 191%   |
| Debt Services                      | \$0                 | 0%    | \$0         | 0%    | 0%     | \$274,350   | 4%    | 0%     |
| Other Costs                        | \$0                 | 0%    | \$1,510     | <1%   | 0%     | \$3,500     | <1%   | 132%   |
| Total Expenditures                 | 4,077,772           | 100%  | \$4,576,044 | 100%  | 12%    | \$6,536,127 | 100%  | 43%    |
| Amount per Pupil                   | \$16,941            |       | \$18,948    |       | 12%    | \$26,733    |       | 41%    |
| Current Expenditures <sup>2</sup>  | \$3,877,826         | 100%  | \$4,267,166 | 100%  | 10%    | \$5,253,196 | 100%  | 23%    |
| Amount per Pupil                   | \$16,111            |       | \$17,669    |       | 10%    | \$21,485    |       | 22%    |
| Percent of Expenditures for Instru | uction <sup>3</sup> | -     |             |       |        |             |       |        |
| Total Expenditures                 | \$2,548,280         | 62%   | \$2,667,379 | 58%   | -4%    | \$3,465,677 | 53%   | -5%    |
| Current Expenditures               | \$2,548,280         | 66%   | \$2,667,379 | 63%   | -3%    | \$3,465,677 | 66%   | 3%     |