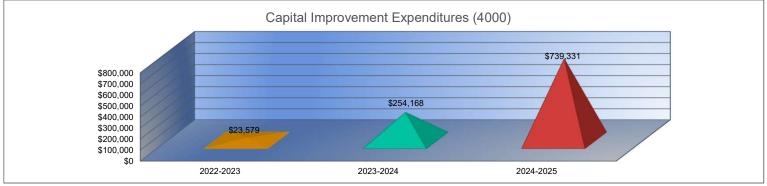

### Summary of Total Expenditures by Function (All Funds)

|                                    | 2022-2023           | % of  | 2023-2024   | % of  | %      | 2024-2025   | % of  | %      |
|------------------------------------|---------------------|-------|-------------|-------|--------|-------------|-------|--------|
|                                    | Actual              | Total | Actual      | Total | Change | Budget      | Total | Change |
| Instruction                        | \$2,602,947         | 64%   | \$2,682,089 | 59%   | 3%     | \$3,564,927 | 55%   | 33%    |
| Student Support Services           | \$94,974            | 2%    | \$84,592    | 2%    | -11%   | \$104,361   | 2%    | 23%    |
| Instructional Support Services     | \$25,143            | 1%    | \$26,912    | 1%    | 7%     | \$41,574    | 1%    | 54%    |
| Administration & Support           | \$372,517           | 9%    | \$493,510   | 11%   | 32%    | \$508,798   | 8%    | 3%     |
| Operations & Maintenance           | \$405,415           | 10%   | \$504,148   | 11%   | 24%    | \$517,715   | 8%    | 3%     |
| Transportation                     | \$350,971           | 9%    | \$267,886   | 6%    | -24%   | \$412,401   | 6%    | 54%    |
| Food Services                      | \$202,226           | 5%    | \$261,229   | 6%    | 29%    | \$369,170   | 6%    | 41%    |
| Capital Improvements               | \$23,579            | 1%    | \$254,168   | 6%    | 978%   | \$739,331   | 11%   | 191%   |
| Debt Services                      | \$0                 | 0%    | \$0         | 0%    | 0%     | \$274,350   | 4%    | 0%     |
| Other Costs                        | \$0                 | 0%    | \$1,510     | <1%   | 0%     | \$3,500     | <1%   | 132%   |
| Total Expenditures                 | 4,077,772           | 100%  | \$4,576,044 | 100%  | 12%    | \$6,536,127 | 100%  | 43%    |
| Amount per Pupil                   | \$16,941            |       | \$18,948    |       | 12%    | \$26,733    |       | 41%    |
| Current Expenditures <sup>2</sup>  | \$3,877,826         | 100%  | \$4,267,166 | 100%  | 10%    | \$5,253,196 | 100%  | 23%    |
| Amount per Pupil                   | \$16,111            |       | \$17,669    |       | 10%    | \$21,485    |       | 22%    |
| Percent of Expenditures for Instru | uction <sup>3</sup> | -     |             |       |        |             |       |        |
| Total Expenditures                 | \$2,548,280         | 62%   | \$2,667,379 | 58%   | -4%    | \$3,465,677 | 53%   | -5%    |
| Current Expenditures               | \$2,548,280         | 66%   | \$2,667,379 | 63%   | -3%    | \$3,465,677 | 66%   | 3%     |