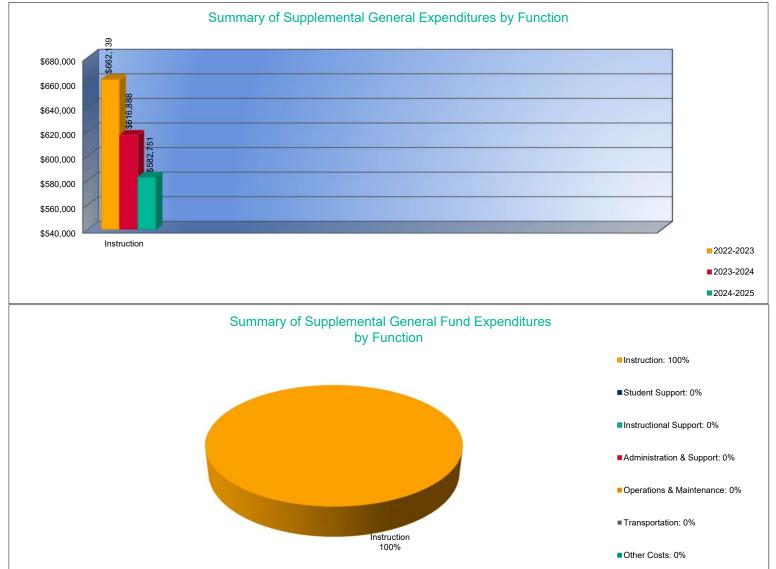

### Summary of Supplemental General Fund Expenditures by Function\*

|                          |           |       |           | %     |        |           | %     |        |
|--------------------------|-----------|-------|-----------|-------|--------|-----------|-------|--------|
|                          | 2022-2023 | of    | 2023-2024 | of    |        | 2024-2025 | of    | %      |
|                          | Actual    | Total | Actual    | Total | Change | Budget    | Total | Change |
| Instruction              | \$662,139 | 100%  | \$616,888 | 100%  | -7%    | \$582,751 | 100%  | -6%    |
| Student Support          | \$0       | 0%    | \$0       | 0%    | 0%     | \$0       | 0%    | 0%     |
| Instructional Support    | \$0       | 0%    | \$0       | 0%    | 0%     | \$0       | 0%    | 0%     |
| Administration & Support | \$0       | 0%    | \$0       | 0%    | 0%     | \$0       | 0%    | 0%     |
| Operations & Maintenance | \$0       | 0%    | \$0       | 0%    | 0%     | \$0       | 0%    | 0%     |
| Transportation           | \$0       | 0%    | \$0       | 0%    | 0%     | \$0       | 0%    | 0%     |
| Capital Improvements     | \$0       | 0%    | \$0       | 0%    | 0%     | \$0       | 0%    | 0%     |
| Other Costs              | \$0       | 0%    | \$0       | 0%    | 0%     | \$0       | 0%    | 0%     |
| Total Expenditures       | \$662,139 | 100%  | \$616,888 | 100%  | -7%    | \$582,751 | 100%  | -6%    |
| Amount per Pupil         | \$2,751   |       | \$2,554   |       | -7%    | \$2,383   |       | -7%    |

\*The Summary of Supplemental General Fund Expenditures by Function comes from pages 6-13 and only uses the "Supplemental General Fund" line items.