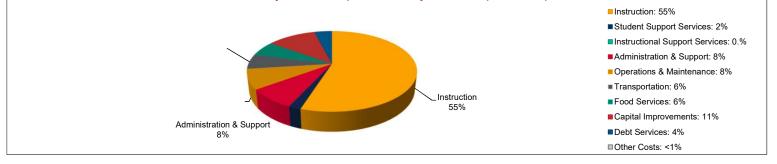

### Summary of Total Expenditures by Function (All Funds)

|                                    | 2022-2023           | % of  | 2023-2024   | % of  | %      | 2024-2025   | % of  | %      |
|------------------------------------|---------------------|-------|-------------|-------|--------|-------------|-------|--------|
|                                    | Actual              | Total | Actual      | Total | Change | Budget      | Total | Change |
| Instruction                        | \$2,602,947         | 64%   | \$2,682,089 | 59%   | 3%     | \$3,564,927 | 55%   | 33%    |
| Student Support Services           | \$94,974            | 2%    | \$84,592    | 2%    | -11%   | \$104,361   | 2%    | 23%    |
| Instructional Support Services     | \$25,143            | 1%    | \$26,912    | 1%    | 7%     | \$41,574    | 1%    | 54%    |
| Administration & Support           | \$372,517           | 9%    | \$493,510   | 11%   | 32%    | \$508,798   | 8%    | 3%     |
| Operations & Maintenance           | \$405,415           | 10%   | \$504,148   | 11%   | 24%    | \$517,715   | 8%    | 3%     |
| Transportation                     | \$350,971           | 9%    | \$267,886   | 6%    | -24%   | \$412,401   | 6%    | 54%    |
| Food Services                      | \$202,226           | 5%    | \$261,229   | 6%    | 29%    | \$369,170   | 6%    | 41%    |
| Capital Improvements               | \$23,579            | 1%    | \$254,168   | 6%    | 978%   | \$739,331   | 11%   | 191%   |
| Debt Services                      | \$0                 | 0%    | \$0         | 0%    | 0%     | \$274,350   | 4%    | 0%     |
| Other Costs                        | \$0                 | 0%    | \$1,510     | <1%   | 0%     | \$3,500     | <1%   | 132%   |
| Total Expenditures                 | 4,077,772           | 100%  | \$4,576,044 | 100%  | 12%    | \$6,536,127 | 100%  | 43%    |
| Amount per Pupil                   | \$16,941            |       | \$18,948    |       | 12%    | \$26,733    |       | 41%    |
| Current Expenditures <sup>2</sup>  | \$3,877,826         | 100%  | \$4,267,166 | 100%  | 10%    | \$5,253,196 | 100%  | 23%    |
| Amount per Pupil                   | \$16,111            |       | \$17,669    |       | 10%    | \$21,485    |       | 22%    |
| Percent of Expenditures for Instru | uction <sup>3</sup> | -     |             |       |        |             |       |        |
| Total Expenditures                 | \$2,548,280         | 62%   | \$2,667,379 | 58%   | -4%    | \$3,465,677 | 53%   | -5%    |
| Current Expenditures               | \$2,548,280         | 66%   | \$2,667,379 | 63%   | -3%    | \$3,465,677 | 66%   | 3%     |