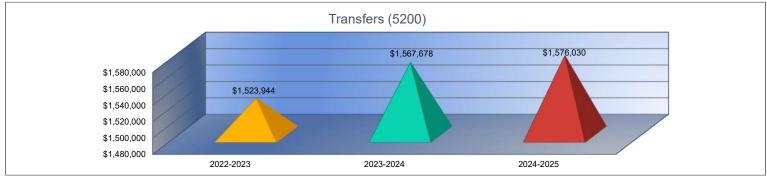

### Summary of Total Expenditures by Function (All Funds)

|                                    | 2022-2023           | % of  | 2023-2024   | % of  | %      | 2024-2025   | % of  | %      |
|------------------------------------|---------------------|-------|-------------|-------|--------|-------------|-------|--------|
|                                    | Actual              | Total | Actual      | Total | Change | Budget      | Total | Change |
| Instruction                        | \$2,602,947         | 64%   | \$2,682,089 | 59%   | 3%     | \$3,564,927 | 55%   | 33%    |
| Student Support Services           | \$94,974            | 2%    | \$84,592    | 2%    | -11%   | \$104,361   | 2%    | 23%    |
| Instructional Support Services     | \$25,143            | 1%    | \$26,912    | 1%    | 7%     | \$41,574    | 1%    | 54%    |
| Administration & Support           | \$372,517           | 9%    | \$493,510   | 11%   | 32%    | \$508,798   | 8%    | 3%     |
| Operations & Maintenance           | \$405,415           | 10%   | \$504,148   | 11%   | 24%    | \$517,715   | 8%    | 3%     |
| Transportation                     | \$350,971           | 9%    | \$267,886   | 6%    | -24%   | \$412,401   | 6%    | 54%    |
| Food Services                      | \$202,226           | 5%    | \$261,229   | 6%    | 29%    | \$369,170   | 6%    | 41%    |
| Capital Improvements               | \$23,579            | 1%    | \$254,168   | 6%    | 978%   | \$739,331   | 11%   | 191%   |
| Debt Services                      | \$0                 | 0%    | \$0         | 0%    | 0%     | \$274,350   | 4%    | 0%     |
| Other Costs                        | \$0                 | 0%    | \$1,510     | <1%   | 0%     | \$3,500     | <1%   | 132%   |
| Total Expenditures                 | 4,077,772           | 100%  | \$4,576,044 | 100%  | 12%    | \$6,536,127 | 100%  | 43%    |
| Amount per Pupil                   | \$16,941            |       | \$18,948    |       | 12%    | \$26,733    |       | 41%    |
| Current Expenditures <sup>2</sup>  | \$3,877,826         | 100%  | \$4,267,166 | 100%  | 10%    | \$5,253,196 | 100%  | 23%    |
| Amount per Pupil                   | \$16,111            |       | \$17,669    |       | 10%    | \$21,485    |       | 22%    |
| Percent of Expenditures for Instru | uction <sup>3</sup> | -     |             |       |        |             |       |        |
| Total Expenditures                 | \$2,548,280         | 62%   | \$2,667,379 | 58%   | -4%    | \$3,465,677 | 53%   | -5%    |
| Current Expenditures               | \$2,548,280         | 66%   | \$2,667,379 | 63%   | -3%    | \$3,465,677 | 66%   | 3%     |