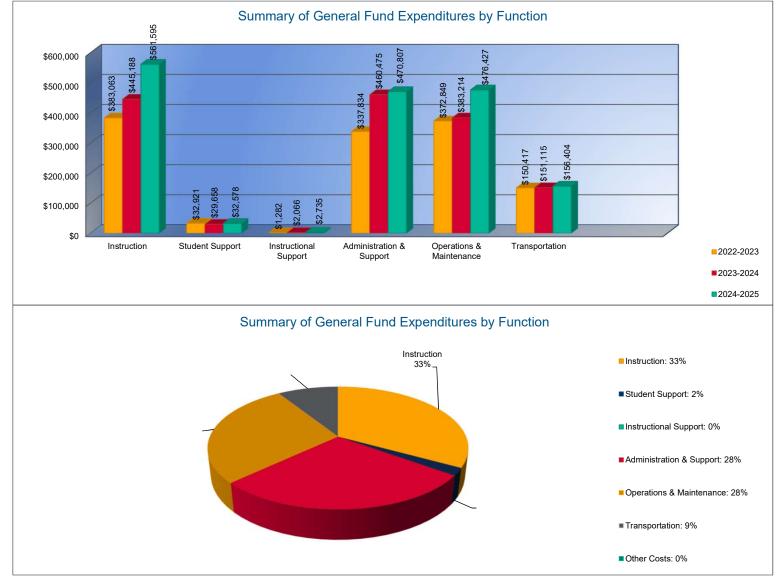

### Summary of General Fund Expenditures by Function\*

|                          |             | %     |             | %     |        |             | %     |        |
|--------------------------|-------------|-------|-------------|-------|--------|-------------|-------|--------|
|                          | 2022-2023   | of    | 2023-2024   | of    | %      | 2024-2025   | of    | %      |
|                          | Actual      | Total | Actual      | Total | Change | Budget      | Total | Change |
| Instruction              | \$383,063   | 30%   | \$445,188   | 30%   | 16%    | \$561,595   | 33%   | 26%    |
| Student Support          | \$32,921    | 3%    | \$29,658    | 2%    | -10%   | \$32,578    | 2%    | 10%    |
| Instructional Support    | \$1,282     | 0%    | \$2,066     | 0%    | 61%    | \$2,735     | 0%    | 32%    |
| Administration & Support | \$337,834   | 26%   | \$460,475   | 31%   | 36%    | \$470,807   | 28%   | 2%     |
| Operations & Maintenance | \$372,849   | 29%   | \$383,214   | 26%   | 3%     | \$476,427   | 28%   | 24%    |
| Transportation           | \$150,417   | 12%   | \$151,115   | 10%   | 0%     | \$156,404   | 9%    | 3%     |
| Capital Improvements     | \$0         | 0%    | \$0         | 0%    | 0%     | \$0         | 0%    | 0%     |
| Other Costs              | \$0         | 0%    | \$0         | 0%    | 0%     | \$0         | 0%    | 0%     |
| Total Expenditures       | \$1,278,366 | 100%  | \$1,471,716 | 100%  | 15%    | \$1,700,546 | 100%  | 16%    |
| Amount per Pupil         | \$5,311     |       | \$6,094     |       | 15%    | \$6,955     |       | 14%    |

\*The Summary of General Fund Expenditures by Function comes from pages 6-13 and only uses the "General Fund" line items.