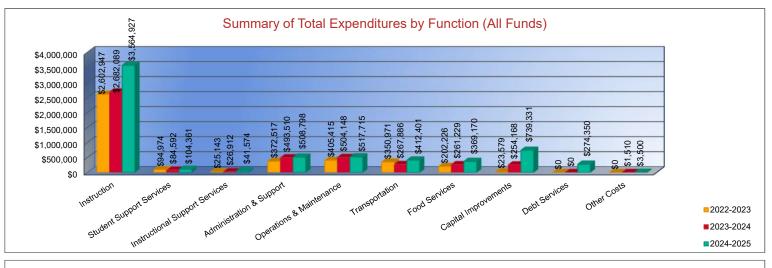

### Summary of Total Expenditures by Function (All Funds)

|                                    | 2022-2023           | % of  | 2023-2024   | % of  | %      | 2024-2025   | % of  | %      |
|------------------------------------|---------------------|-------|-------------|-------|--------|-------------|-------|--------|
|                                    | Actual              | Total | Actual      | Total | Change | Budget      | Total | Change |
| Instruction                        | \$2,602,947         | 64%   | \$2,682,089 | 59%   | 3%     | \$3,564,927 | 55%   | 33%    |
| Student Support Services           | \$94,974            | 2%    | \$84,592    | 2%    | -11%   | \$104,361   | 2%    | 23%    |
| Instructional Support Services     | \$25,143            | 1%    | \$26,912    | 1%    | 7%     | \$41,574    | 1%    | 54%    |
| Administration & Support           | \$372,517           | 9%    | \$493,510   | 11%   | 32%    | \$508,798   | 8%    | 3%     |
| Operations & Maintenance           | \$405,415           | 10%   | \$504,148   | 11%   | 24%    | \$517,715   | 8%    | 3%     |
| Transportation                     | \$350,971           | 9%    | \$267,886   | 6%    | -24%   | \$412,401   | 6%    | 54%    |
| Food Services                      | \$202,226           | 5%    | \$261,229   | 6%    | 29%    | \$369,170   | 6%    | 41%    |
| Capital Improvements               | \$23,579            | 1%    | \$254,168   | 6%    | 978%   | \$739,331   | 11%   | 191%   |
| Debt Services                      | \$0                 | 0%    | \$0         | 0%    | 0%     | \$274,350   | 4%    | 0%     |
| Other Costs                        | \$0                 | 0%    | \$1,510     | <1%   | 0%     | \$3,500     | <1%   | 132%   |
| Total Expenditures                 | 4,077,772           | 100%  | \$4,576,044 | 100%  | 12%    | \$6,536,127 | 100%  | 43%    |
| Amount per Pupil                   | \$16,941            |       | \$18,948    |       | 12%    | \$26,733    |       | 41%    |
| Current Expenditures <sup>2</sup>  | \$3,877,826         | 100%  | \$4,267,166 | 100%  | 10%    | \$5,253,196 | 100%  | 23%    |
| Amount per Pupil                   | \$16,111            |       | \$17,669    |       | 10%    | \$21,485    |       | 22%    |
| Percent of Expenditures for Instru | uction <sup>3</sup> | -     |             |       |        |             |       |        |
| Total Expenditures                 | \$2,548,280         | 62%   | \$2,667,379 | 58%   | -4%    | \$3,465,677 | 53%   | -5%    |
| Current Expenditures               | \$2,548,280         | 66%   | \$2,667,379 | 63%   | -3%    | \$3,465,677 | 66%   | 3%     |

Summary of Total Expenditures by Function (All Funds)