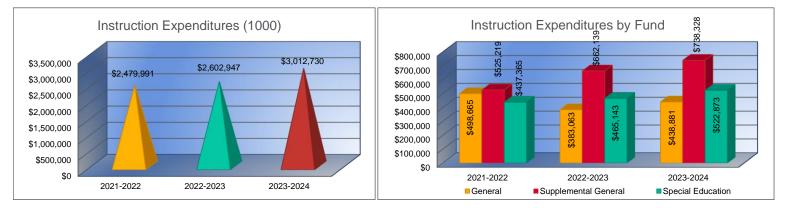

#### Summary of Total Expenditures by Function (All Funds)

|                                    | 2021-2022           | % of  | 2022-2023   | % of  | %      | 2023-2024   | % of  | %      |
|------------------------------------|---------------------|-------|-------------|-------|--------|-------------|-------|--------|
|                                    | Actual              | Total | Actual      | Total | Change | Budget      | Total | Change |
| Instruction                        | \$2,479,991         | 60%   | \$2,602,947 | 64%   | 5%     | \$3,012,730 | 52%   | 16%    |
| Student Support Services           | \$81,425            | 2%    | \$94,974    | 2%    | 17%    | \$101,897   | 2%    | 7%     |
| Instructional Support Services     | \$23,055            | 1%    | \$25,143    | 1%    | 9%     | \$28,839    | 0%    | 15%    |
| Administration & Support           | \$431,051           | 10%   | \$372,517   | 9%    | -14%   | \$470,663   | 8%    | 26%    |
| Operations & Maintenance           | \$510,994           | 12%   | \$405,415   | 10%   | -21%   | \$1,060,025 | 18%   | 161%   |
| Transportation                     | \$339,590           | 8%    | \$350,971   | 9%    | 3%     | \$617,566   | 11%   | 76%    |
| Food Services                      | \$232,607           | 6%    | \$202,226   | 5%    | -13%   | \$345,242   | 6%    | 71%    |
| Capital Improvements               | \$31,000            | 1%    | \$23,579    | 1%    | -24%   | \$149,000   | 3%    | 532%   |
| Debt Services                      | \$0                 | 0%    | \$0         | 0%    | 0%     | \$0         | 0%    | 0%     |
| Other Costs                        | \$0                 | 0%    | \$0         | 0%    | 0%     | \$0         | 0%    | 0%     |
| Total Expenditures <sup>1</sup>    | 4,129,713           | 100%  | \$4,077,772 | 100%  | -1%    | \$5,785,962 | 100%  | 42%    |
| Amount per Pupil                   | \$16,932            |       | \$16,941    |       | 0%     | \$23,520    |       | 39%    |
| Current Expenditures <sup>2</sup>  | \$3,972,737         | 100%  | \$3,877,826 | 100%  | -2%    | \$4,858,102 | 100%  | 25%    |
| Amount per Pupil                   | \$16,288            |       | \$16,111    |       | -1%    | \$19,748    |       | 23%    |
| Percent of Expenditures for Instru | uction <sup>3</sup> |       |             |       |        |             |       |        |
| Total Expenditures                 | \$2,439,631         | 59%   | \$2,548,280 | 62%   | 3%     | \$2,875,230 | 50%   | -12%   |
| Current Expenditures               | \$2,439,631         | 61%   | \$2,548,280 | 66%   | 5%     | \$2,875,230 | 59%   | -7%    |

### Summary of General Fund Expenditures by Function\*

|                          |             | %     |             | %     |        |             | %     |        |
|--------------------------|-------------|-------|-------------|-------|--------|-------------|-------|--------|
|                          | 2021-2022   | of    | 2022-2023   | of    | %      | 2023-2024   | of    | %      |
|                          | Actual      | Total | Actual      | Total | Change | Budget      | Total | Change |
| Instruction              | \$498,665   | 35%   | \$383,063   | 30%   | -23%   | \$438,881   | 24%   | 15%    |
| Student Support          | \$27,043    | 2%    | \$32,921    | 3%    | 22%    | \$35,756    | 2%    | 9%     |
| Instructional Support    | \$1,861     | 0%    | \$1,282     | 0%    | -31%   | \$2,650     | 0%    | 107%   |
| Administration & Support | \$389,272   | 27%   | \$337,834   | 26%   | -13%   | \$430,777   | 24%   | 28%    |
| Operations & Maintenance | \$356,300   | 25%   | \$372,849   | 29%   | 5%     | \$576,881   | 32%   | 55%    |
| Transportation           | \$145,459   | 10%   | \$150,417   | 12%   | 3%     | \$309,026   | 17%   | 105%   |
| Capital Improvements     | \$0         | 0%    | \$0         | 0%    | 0%     | \$0         | 0%    | 0%     |
| Other Costs              | \$0         | 0%    | \$0         | 0%    | 0%     | \$0         | 0%    | 0%     |
| Total Expenditures       | \$1,418,600 | 100%  | \$1,278,366 | 100%  | -10%   | \$1,793,971 | 100%  | 40%    |
| Amount per Pupil         | \$5,816     |       | \$5,311     |       | -9%    | \$7,293     |       | 37%    |

# Summary of Supplemental General Fund Expenditures by Function\*

|                          |           | %     |           | %     |        |           | %     |        |
|--------------------------|-----------|-------|-----------|-------|--------|-----------|-------|--------|
|                          | 2021-2022 | of    | 2022-2023 | of    | %      | 2023-2024 | of    | %      |
|                          | Actual    | Total | Actual    | Total | Change | Budget    | Total | Change |
| Instruction              | \$525,219 | 100%  | \$662,139 | 100%  | 26%    | \$738,328 | 100%  | 12%    |
| Student Support          | \$0       | 0%    | \$0       | 0%    | 0%     | \$0       | 0%    | 0%     |
| Instructional Support    | \$0       | 0%    | \$0       | 0%    | 0%     | \$0       | 0%    | 0%     |
| Administration & Support | \$0       | 0%    | \$0       | 0%    | 0%     | \$0       | 0%    | 0%     |
| Operations & Maintenance | \$0       | 0%    | \$0       | 0%    | 0%     | \$0       | 0%    | 0%     |
| Transportation           | \$0       | 0%    | \$0       | 0%    | 0%     | \$0       | 0%    | 0%     |
| Capital Improvements     | \$0       | 0%    | \$0       | 0%    | 0%     | \$0       | 0%    | 0%     |
| Other Costs              | \$0       | 0%    | \$0       | 0%    | 0%     | \$0       | 0%    | 0%     |
| Total Expenditures       | \$525,219 | 100%  | \$662,139 | 100%  | 26%    | \$738,328 | 100%  | 12%    |
| Amount per Pupil         | \$2,153   |       | \$2,751   |       | 28%    | \$3,001   |       | 9%     |

### Summary of Special Education Fund by Function\*

|                                 |           | %     |           | %     |        |           | %     |        |
|---------------------------------|-----------|-------|-----------|-------|--------|-----------|-------|--------|
|                                 | 2021-2022 | of    | 2022-2023 | of    | %      | 2023-2024 | of    | %      |
|                                 | Actual    | Total | Actual    | Total | Change | Budget    | Total | Change |
| Instruction                     | \$437,365 | 85%   | \$465,143 | 90%   | 6%     | \$522,873 | 91%   | 12%    |
| Student Support                 | \$0       | 0%    | \$0       | 0%    | 0%     | \$0       | 0%    | 0%     |
| Instructional Support           | \$0       | 0%    | \$0       | 0%    | 0%     | \$0       | 0%    | 0%     |
| Administraton & Support         | \$0       | 0%    | \$0       | 0%    | 0%     | \$0       | 0%    | 0%     |
| Operations & Maintenance        | \$0       | 0%    | \$0       | 0%    | 0%     | \$0       | 0%    | 0%     |
| Transportation                  | \$75,799  | 15%   | \$50,214  | 10%   | -34%   | \$54,700  | 9%    | 9%     |
| Capital Improvements            | \$0       | 0%    | \$0       | 0%    | 0%     | \$0       | 0%    | 0%     |
| Other Costs                     | \$0       | 0%    | \$0       | 0%    | 0%     | \$0       | 0%    | 0%     |
| Total Expenditures <sup>1</sup> | \$513,164 | 100%  | \$515,357 | 100%  | 0%     | \$577,573 | 100%  | 12%    |
| Amount per Pupil                | \$2,104   |       | \$2,141   |       | 2%     | \$2,348   |       | 10%    |