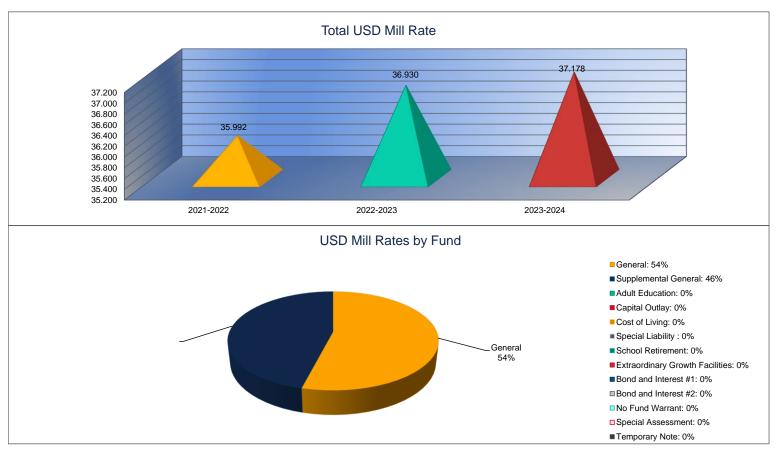

| 0.000  |
|           | 0.000  |
|           | 0.000  |
|           | 0.000  |
|           | 0.000  |
|           | 0.000  |
|           | 36.930 |
|           | 0.000  |
|           | 0.000  |
|           | 0.000  |
|           | 0.000  |
|           | 0.000  |
|           | 0.000  |

| 2023-2 | 2024   |
|--------|--------|
| Budg   | get    |
|        | 20.000 |
|        | 17.178 |
|        | 0.000  |
|        | 0.000  |
|        | 0.000  |
|        | 0.000  |
|        | 0.000  |
|        | 0.000  |
|        | 0.000  |
|        | 0.000  |
|        | 0.000  |
|        | 0.000  |
|        | 0.000  |
|        | 0.000  |
|        | 37.178 |
|        | 0.000  |
|        | 0.000  |
|        |        |
|        | 0.000  |
|        | 0.000  |
|        | 0.000  |
|        | 0.000  |



### **Other Information**

|                    | 2021-2022    | 2022-2023  | 2023-2024    |
|--------------------|--------------|------------|--------------|
|                    | Actual       | Actual     | Budget       |
| Assessed Valuation | \$19,964,186 | \$25,482,2 | 92 \$27,165, |
| Total USD Debt     | \$0          |            | \$0          |