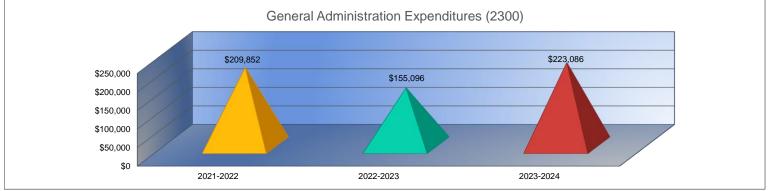

|                                 | 2021-2022<br>Actual |
|---------------------------------|---------------------|
| General                         | \$191,716           |
| Federal Funds                   | \$1,615             |
| Supplemental General            | \$0                 |
| Preschool-Aged At-Risk          | \$0                 |
| At Risk (K-12)                  | \$0                 |
| Bilingual Education             | \$0                 |
| Virtual Education               | \$0                 |
| Capital Outlay                  | \$0                 |
| Driver Training                 | \$0                 |
| Declining Enrollment            | \$0                 |
| Extraordinary School Program    | \$0                 |
| Food Service                    | \$0                 |
| Professional Development        | \$0                 |
| Parent Education Program        | \$0                 |
| Summer School                   | \$0                 |
| Special Education               | \$0                 |
| Cost of Living                  | \$0                 |
| Career and Postsecondary Ed.    | \$0                 |
| Gifts & Grants <sup>1</sup>     | \$0                 |
| Special Liability Expense       | \$0                 |
| School Retirement               | \$0                 |
| Extraordinary Growth Facilities | \$0                 |
| Special Reserve                 | \$0                 |
| KPERS Spec. Ret. Contribution   | \$16,521            |
| Contingency Reserve             | \$0                 |
| Text Book & Student Material    | \$0                 |
| Activity Fund                   | \$0                 |
| Bond and Interest #1            | \$0                 |
| Bond and Interest #2            | \$0                 |
| No-Fund Warrant                 | \$0                 |
| Special Assessment              | \$0                 |
| Temporary Note                  | \$0                 |
| SUBTOTAL                        | \$209,852           |
| Enrollment (FTE) <sup>3</sup>   | 243.9               |
| Amount per Pupil <sup>2</sup>   | \$860               |
| Adult Education                 | \$0                 |
| Adult Supplemental Education    | \$0                 |
| Special Education Coop          | \$0                 |
| TOTAL                           | \$209,852           |

| 2022-2023 | %      |
|-----------|--------|
| Actual    | Change |
| \$140,232 | -27%   |
| \$0       | -100%  |
| \$0       | 0%     |
| \$0       | 0%     |
| \$0       | 0%     |
| \$0       | 0%     |
| \$0       | 0%     |
| \$0       | 0%     |
| \$0       | 0%     |
| \$0       | 0%     |
| \$0       | 0%     |
| \$0       | 0%     |
| \$0       | 0%     |
| \$0       | 0%     |
| \$0       | 0%     |
| \$0       | 0%     |
| \$0       | 0%     |
| \$0       | 0%     |
| \$0       | 0%     |
| \$0       | 0%     |
| \$0       | 0%     |
| \$0       | 0%     |
| \$0       | 0%     |
| \$14,864  | -10%   |
| \$0       | 0%     |
| \$0       | 0%     |
| \$0       | 0%     |
| \$0       | 0%     |
| \$0       | 0%     |
| \$0       | 0%     |
| \$0       | 0%     |
| \$0       | 0%     |
| \$155,096 | -26%   |
| 240.7     | -1%    |
| \$644     | -25%   |
| \$0       | 0%     |
| \$0       | 0%     |
| \$0       | 0%     |
| \$155,096 | -26%   |

| 2023-2024 | %      |
|-----------|--------|
| Budget    | Change |
| \$205,992 | 47%    |
| \$0       | 0%     |
| \$0       | 0%     |
| \$0       | 0%     |
| \$0       | 0%     |
| \$0       | 0%     |
| \$0       | 0%     |
| \$0       | 0%     |
| \$0       | 0%     |
| \$0       | 0%     |
| \$0       | 0%     |
| \$0       | 0%     |
| \$0       | 0%     |
| \$0       | 0%     |
| \$0       | 0%     |
| \$0       | 0%     |
| \$0       | 0%     |
| \$0       | 0%     |
| \$0       | 0%     |
| \$0       | 0%     |
| \$0       | 0%     |
| \$0       | 0%     |
|           |        |
| \$17,094  | 15%    |
|           |        |
|           |        |
|           |        |
| \$0       | 0%     |
| \$0       | 0%     |
| \$0       | 0%     |
| \$0       | 0%     |
| \$0       | 0%     |
| \$223,086 | 44%    |
| 246.0     | 2%     |
| \$907     | 41%    |
| \$0       | 0%     |
| \$0       | 0%     |
| \$0       | 0%     |
| \$223,086 | 44%    |
|           | 1170   |