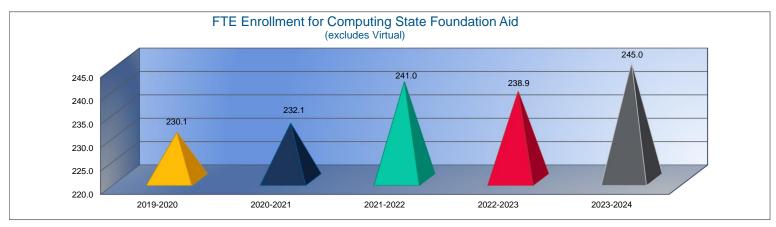

Note: FTE is the audited enrollment 9/20 and 2/20 (if applicable) and estimated for the budget year, which includes preschool-aged at-risk and virtual enrollment. Enrollment does not include non-funded preschool. Beginning 2017-18, full-day Kindergarten is 1.0 FTE. This information is used for calculating Amount Per Pupil for Sumexpen.xlsx and Budget At A Glance (BAG).