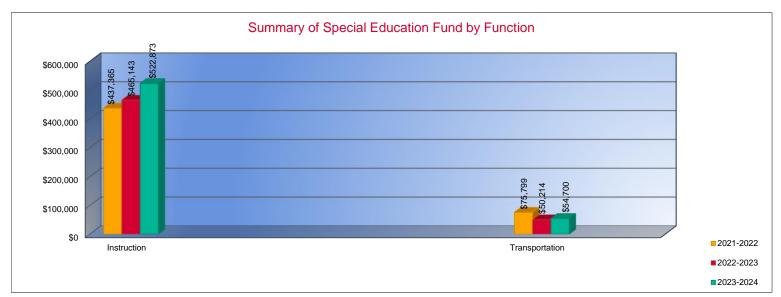

### Summary of Special Education Fund by Function\*

|                                 |           | %     |           | %     |        |           | %     |        |
|---------------------------------|-----------|-------|-----------|-------|--------|-----------|-------|--------|
|                                 | 2021-2022 | of    | 2022-2023 | of    | %      | 2023-2024 | of    | %      |
|                                 | Actual    | Total | Actual    | Total | Change | Budget    | Total | Change |
| Instruction                     | \$437,365 | 85%   | \$465,143 | 90%   | 6%     | \$522,873 | 91%   | 12%    |
| Student Support                 | \$0       | 0%    | \$0       | 0%    | 0%     | \$0       | 0%    | 0%     |
| Instructional Support           | \$0       | 0%    | \$0       | 0%    | 0%     | \$0       | 0%    | 0%     |
| Administraton & Support         | \$0       | 0%    | \$0       | 0%    | 0%     | \$0       | 0%    | 0%     |
| Operations & Maintenance        | \$0       | 0%    | \$0       | 0%    | 0%     | \$0       | 0%    | 0%     |
| Transportation                  | \$75,799  | 15%   | \$50,214  | 10%   | -34%   | \$54,700  | 9%    | 9%     |
| Capital Improvements            | \$0       | 0%    | \$0       | 0%    | 0%     | \$0       | 0%    | 0%     |
| Other Costs                     | \$0       | 0%    | \$0       | 0%    | 0%     | \$0       | 0%    | 0%     |
| Total Expenditures <sup>1</sup> | \$513,164 | 100%  | \$515,357 | 100%  | 0%     | \$577,573 | 100%  | 12%    |
| Amount per Pupil                | \$2,104   |       | \$2,141   |       | 2%     | \$2,348   |       | 10%    |

\*The Summary of Special Education Fund Expenditures by Function comes from pages 6-13 and only uses the "Special Education Fund" line items.

1. Total expenditures excludes the Special Ed Coop fund because it would include expenditures for all schools participating in the Coop.