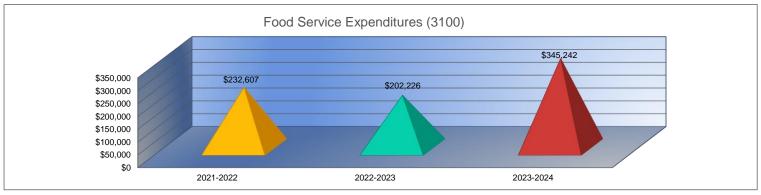

#### Summary of Total Expenditures by Function (All Funds)

|                                    | 2021-2022           | % of  | 2022-2023   | % of  | %      | 2023-2024   | % of  | %      |
|------------------------------------|---------------------|-------|-------------|-------|--------|-------------|-------|--------|
|                                    | Actual              | Total | Actual      | Total | Change | Budget      | Total | Change |
| Instruction                        | \$2,479,991         | 60%   | \$2,602,947 | 64%   | 5%     | \$3,012,730 | 52%   | 16%    |
| Student Support Services           | \$81,425            | 2%    | \$94,974    | 2%    | 17%    | \$101,897   | 2%    | 7%     |
| Instructional Support Services     | \$23,055            | 1%    | \$25,143    | 1%    | 9%     | \$28,839    | 0%    | 15%    |
| Administration & Support           | \$431,051           | 10%   | \$372,517   | 9%    | -14%   | \$470,663   | 8%    | 26%    |
| Operations & Maintenance           | \$510,994           | 12%   | \$405,415   | 10%   | -21%   | \$1,060,025 | 18%   | 161%   |
| Transportation                     | \$339,590           | 8%    | \$350,971   | 9%    | 3%     | \$617,566   | 11%   | 76%    |
| Food Services                      | \$232,607           | 6%    | \$202,226   | 5%    | -13%   | \$345,242   | 6%    | 71%    |
| Capital Improvements               | \$31,000            | 1%    | \$23,579    | 1%    | -24%   | \$149,000   | 3%    | 532%   |
| Debt Services                      | \$0                 | 0%    | \$0         | 0%    | 0%     | \$0         | 0%    | 0%     |
| Other Costs                        | \$0                 | 0%    | \$0         | 0%    | 0%     | \$0         | 0%    | 0%     |
| Total Expenditures <sup>1</sup>    | 4,129,713           | 100%  | \$4,077,772 | 100%  | -1%    | \$5,785,962 | 100%  | 42%    |
| Amount per Pupil                   | \$16,932            |       | \$16,941    |       | 0%     | \$23,520    |       | 39%    |
| Current Expenditures <sup>2</sup>  | \$3,972,737         | 100%  | \$3,877,826 | 100%  | -2%    | \$4,858,102 | 100%  | 25%    |
| Amount per Pupil                   | \$16,288            |       | \$16,111    |       | -1%    | \$19,748    |       | 23%    |
| Percent of Expenditures for Instru | uction <sup>3</sup> |       |             |       |        |             |       |        |
| Total Expenditures                 | \$2,439,631         | 59%   | \$2,548,280 | 62%   | 3%     | \$2,875,230 | 50%   | -12%   |
| Current Expenditures               | \$2,439,631         | 61%   | \$2,548,280 | 66%   | 5%     | \$2,875,230 | 59%   | -7%    |

2. Current Expenditures excludes Capital Outlay (Code 16) and Bond Debt expenditures (Code 62 & 63)

3. Instruction excludes Capital Outlay (Code 16) and Bond Debt expenditures (Code 62 & 63)

Eunctions Included: Instruction (1000), Student Support Services (2100), Instructional Support Services (2200), Administration & Support (2300, 2400, 2500), Operations & Maintenance (2600), Transportation (2700), Food Service (3100), Other Costs (2900, 3300), Capital Improvements (4000), Debt Services (5100) and Transfers (5200)