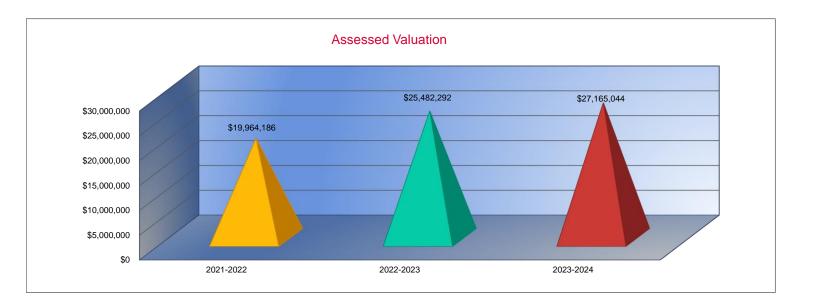

| 20.000 |
|        | 17.178 |
|        | 0.000  |
|        | 0.000  |
|        | 0.000  |
|        | 0.000  |
|        | 0.000  |
|        | 0.000  |
|        | 0.000  |
|        | 0.000  |
|        | 0.000  |
|        | 0.000  |
|        | 0.000  |
|        | 0.000  |
|        | 37.178 |
|        | 0.000  |
|        | 0.000  |
|        |        |
|        | 0.000  |
|        | 0.000  |
|        | 0.000  |
|        | 0.000  |



### **Other Information**

|                    | 2021-2022    | 2022-2023  | 2023-2024    |
|--------------------|--------------|------------|--------------|
|                    | Actual       | Actual     | Budget       |
| Assessed Valuation | \$19,964,186 | \$25,482,2 | 92 \$27,165, |
| Total USD Debt     | \$0          |            | \$0          |