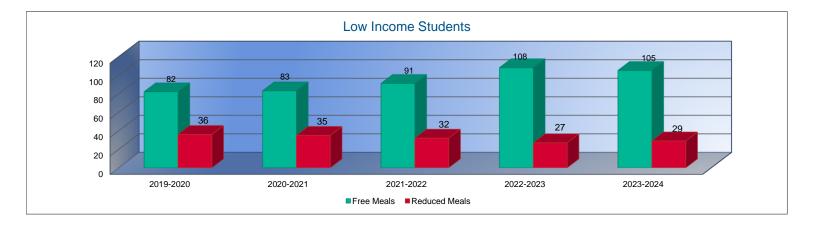

funded as 1.0 FTE. Student Support Expenditures (2100) \$94,974 \$101,897 \$120,000 \$81,425 \$100,000 \$80,000 \$60,000 \$40,000 \$20,000

9/8/2023 12:59 PM

2022-2023

2023-2024