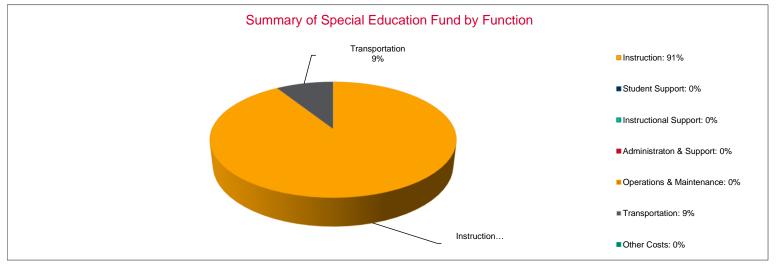

### Summary of Special Education Fund by Function\*

|                                 |           | %     |           | %     |        |           | %     |        |
|---------------------------------|-----------|-------|-----------|-------|--------|-----------|-------|--------|
|                                 | 2021-2022 | of    | 2022-2023 | of    | %      | 2023-2024 | of    | %      |
|                                 | Actual    | Total | Actual    | Total | Change | Budget    | Total | Change |
| Instruction                     | \$437,365 | 85%   | \$465,143 | 90%   | 6%     | \$522,873 | 91%   | 12%    |
| Student Support                 | \$0       | 0%    | \$0       | 0%    | 0%     | \$0       | 0%    | 0%     |
| Instructional Support           | \$0       | 0%    | \$0       | 0%    | 0%     | \$0       | 0%    | 0%     |
| Administraton & Support         | \$0       | 0%    | \$0       | 0%    | 0%     | \$0       | 0%    | 0%     |
| Operations & Maintenance        | \$0       | 0%    | \$0       | 0%    | 0%     | \$0       | 0%    | 0%     |
| Transportation                  | \$75,799  | 15%   | \$50,214  | 10%   | -34%   | \$54,700  | 9%    | 9%     |
| Capital Improvements            | \$0       | 0%    | \$0       | 0%    | 0%     | \$0       | 0%    | 0%     |
| Other Costs                     | \$0       | 0%    | \$0       | 0%    | 0%     | \$0       | 0%    | 0%     |
| Total Expenditures <sup>1</sup> | \$513,164 | 100%  | \$515,357 | 100%  | 0%     | \$577,573 | 100%  | 12%    |
| Amount per Pupil                | \$2,104   |       | \$2,141   |       | 2%     | \$2,348   |       | 10%    |

\*The Summary of Special Education Fund Expenditures by Function comes from pages 6-13 and only uses the "Special Education Fund" line items.

1. Total expenditures excludes the Special Ed Coop fund because it would include expenditures for all schools participating in the Coop.