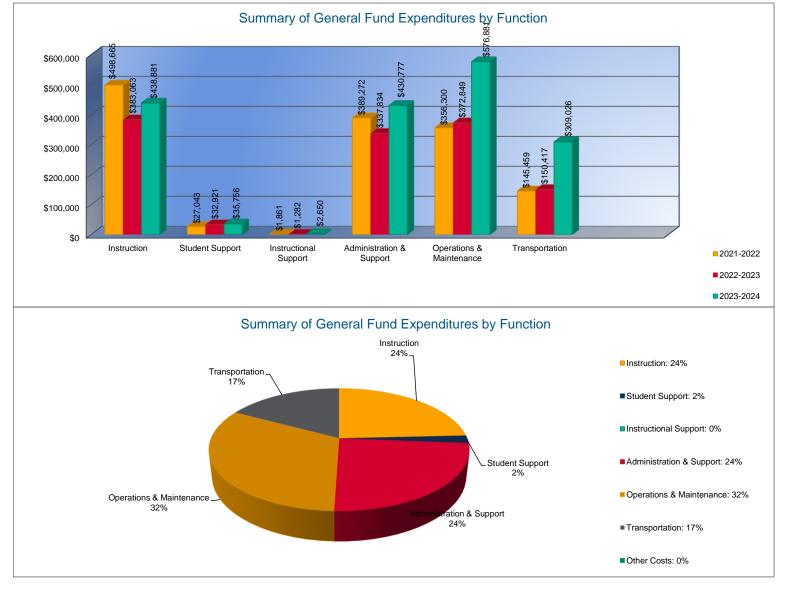

### Summary of General Fund Expenditures by Function\*

|                          |             | %     |             | %     |        |             | %     |        |
|--------------------------|-------------|-------|-------------|-------|--------|-------------|-------|--------|
|                          | 2021-2022   | of    | 2022-2023   | of    | %      | 2023-2024   | of    | %      |
|                          | Actual      | Total | Actual      | Total | Change | Budget      | Total | Change |
| Instruction              | \$498,665   | 35%   | \$383,063   | 30%   | -23%   | \$438,881   | 24%   | 15%    |
| Student Support          | \$27,043    | 2%    | \$32,921    | 3%    | 22%    | \$35,756    | 2%    | 9%     |
| Instructional Support    | \$1,861     | 0%    | \$1,282     | 0%    | -31%   | \$2,650     | 0%    | 107%   |
| Administration & Support | \$389,272   | 27%   | \$337,834   | 26%   | -13%   | \$430,777   | 24%   | 28%    |
| Operations & Maintenance | \$356,300   | 25%   | \$372,849   | 29%   | 5%     | \$576,881   | 32%   | 55%    |
| Transportation           | \$145,459   | 10%   | \$150,417   | 12%   | 3%     | \$309,026   | 17%   | 105%   |
| Capital Improvements     | \$0         | 0%    | \$0         | 0%    | 0%     | \$0         | 0%    | 0%     |
| Other Costs              | \$0         | 0%    | \$0         | 0%    | 0%     | \$0         | 0%    | 0%     |
| Total Expenditures       | \$1,418,600 | 100%  | \$1,278,366 | 100%  | -10%   | \$1,793,971 | 100%  | 40%    |
| Amount per Pupil         | \$5,816     |       | \$5,311     |       | -9%    | \$7,293     |       | 37%    |

\*The Summary of General Fund Expenditures by Function comes from pages 6-13 and only uses the "General Fund" line items.