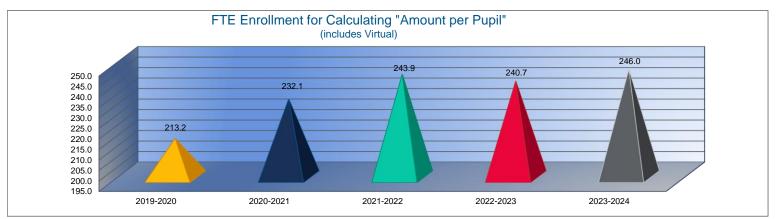

Note: FTE is the audited enrollment 9/20 and 2/20 (if applicable) and estimated for the budget year, which includes preschool-aged at-risk and virtual enrollment. Enrollment does not include non-funded preschool. Beginning 2017-18, full-day Kindergarten is 1.0 FTE. This information is used for calculating Amount Per Pupil for Sumexpen.xlsx and Budget At A Glance (BAG).