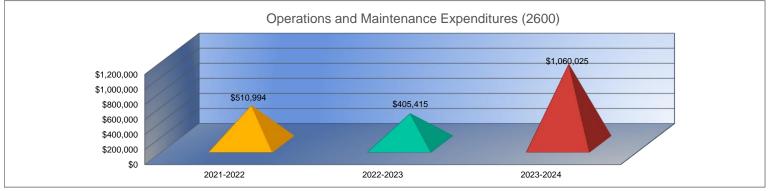

#### Summary of Total Expenditures by Function (All Funds)

|                                    | 2021-2022           | % of  | 2022-2023   | % of  | %      | 2023-2024   | % of  | %      |
|------------------------------------|---------------------|-------|-------------|-------|--------|-------------|-------|--------|
|                                    | Actual              | Total | Actual      | Total | Change | Budget      | Total | Change |
| Instruction                        | \$2,479,991         | 60%   | \$2,602,947 | 64%   | 5%     | \$3,012,730 | 52%   | 16%    |
| Student Support Services           | \$81,425            | 2%    | \$94,974    | 2%    | 17%    | \$101,897   | 2%    | 7%     |
| Instructional Support Services     | \$23,055            | 1%    | \$25,143    | 1%    | 9%     | \$28,839    | 0%    | 15%    |
| Administration & Support           | \$431,051           | 10%   | \$372,517   | 9%    | -14%   | \$470,663   | 8%    | 26%    |
| Operations & Maintenance           | \$510,994           | 12%   | \$405,415   | 10%   | -21%   | \$1,060,025 | 18%   | 161%   |
| Transportation                     | \$339,590           | 8%    | \$350,971   | 9%    | 3%     | \$617,566   | 11%   | 76%    |
| Food Services                      | \$232,607           | 6%    | \$202,226   | 5%    | -13%   | \$345,242   | 6%    | 71%    |
| Capital Improvements               | \$31,000            | 1%    | \$23,579    | 1%    | -24%   | \$149,000   | 3%    | 532%   |
| Debt Services                      | \$0                 | 0%    | \$0         | 0%    | 0%     | \$0         | 0%    | 0%     |
| Other Costs                        | \$0                 | 0%    | \$0         | 0%    | 0%     | \$0         | 0%    | 0%     |
| Total Expenditures <sup>1</sup>    | 4,129,713           | 100%  | \$4,077,772 | 100%  | -1%    | \$5,785,962 | 100%  | 42%    |
| Amount per Pupil                   | \$16,932            |       | \$16,941    |       | 0%     | \$23,520    |       | 39%    |
| Current Expenditures <sup>2</sup>  | \$3,972,737         | 100%  | \$3,877,826 | 100%  | -2%    | \$4,858,102 | 100%  | 25%    |
| Amount per Pupil                   | \$16,288            |       | \$16,111    |       | -1%    | \$19,748    |       | 23%    |
| Percent of Expenditures for Instru | uction <sup>3</sup> |       |             |       |        |             |       |        |
| Total Expenditures                 | \$2,439,631         | 59%   | \$2,548,280 | 62%   | 3%     | \$2,875,230 | 50%   | -12%   |
| Current Expenditures               | \$2,439,631         | 61%   | \$2,548,280 | 66%   | 5%     | \$2,875,230 | 59%   | -7%    |

2. Current Expenditures excludes Capital Outlay (Code 16) and Bond Debt expenditures (Code 62 & 63)

3. Instruction excludes Capital Outlay (Code 16) and Bond Debt expenditures (Code 62 & 63)

Eunctions Included: Instruction (1000), Student Support Services (2100), Instructional Support Services (2200), Administration & Support (2300, 2400, 2500), Operations & Maintenance (2600), Transportation (2700), Food Service (3100), Other Costs (2900, 3300), Capital Improvements (4000), Debt Services (5100) and Transfers (5200)