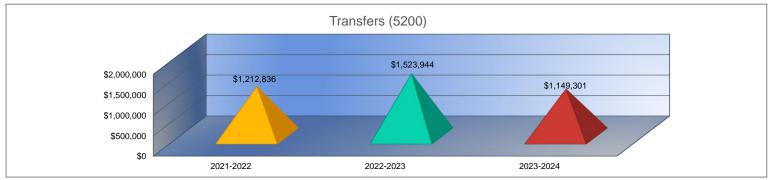

|             |
|                     |             |
| \$0                 | 0%          |
| \$0                 | 0%          |
| \$0                 | 0%          |
| \$0                 | 0%          |
| \$1,149,301         | -25%        |
| 246.0               | 2%          |
| \$4,672             | -26%        |
| \$0                 | 0%          |
| \$0                 | 0%          |
| \$0                 | 0%          |
| \$1,149,301         | -25%        |

2. Amount per pupil excludes the following funds: Adult Education, Adult Supplemental Education, and Special Education Coop.

3. FTE enrollment includes 9/20 and 2/20 counts, Preschool-Aged At-Risk (4 year old) and Virtual; excludes KAMS. Beginning in 2017-2018, full-day Kindergarten is funded as 1.0 FTE.



### **Unencumbered Cash Balances by Fund**

| General\$0Federal Funds\$0Supplemental General\$22,765Preschool-Aged At-Risk\$0At Risk (K-12)\$0Bilingual Education\$0Virtual Education\$0Capital Outlay\$772,377Driver Training\$12,654Declining Enrollment\$0Extraordinary School Program\$0Food Service\$40,091Professional Development\$21,555Parent Education Program\$0Summer School\$0Summer School\$0Special Education\$139,882Cost of Living\$0Gifts & Grants1\$1,265Special Liability\$0School Retirement\$0Extraordinary Growth Facilities\$0Special Reserve\$0KPERS Spec. Ret. Contribution\$0Contingency Reserve\$0Bond and Interest #1\$0Bond and Interest #2\$0No Fund Warrant\$0Special Assessment\$0SubtrotAL\$1,017,399Enrollment (FTE)3\$243.9Amount per Pupil2\$4,171Adult Education\$0Adult Supplemental Ed