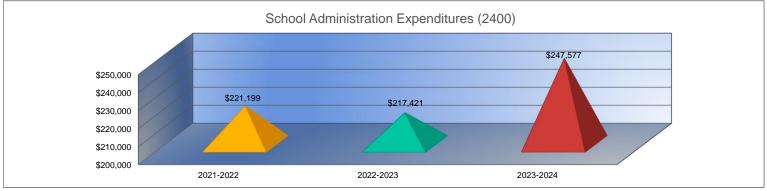

funded as 1.0 FTE. Student Support Expenditures (2100) \$94,974 \$101,897 \$120,000 \$81,425 \$100,000 \$80,000 \$60,000 \$40,000 \$20,000

9/8/2023 12:59 PM

2022-2023

2023-2024