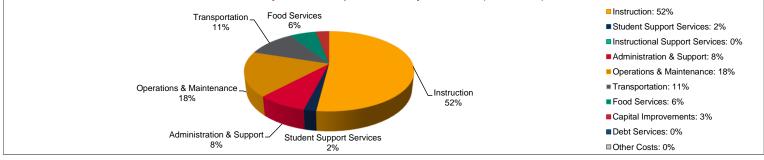

#### Summary of Total Expenditures by Function (All Funds)

|                                    | 2021-2022           | % of  | 2022-2023   | % of  | %      | 2023-2024   | % of  | %      |
|------------------------------------|---------------------|-------|-------------|-------|--------|-------------|-------|--------|
|                                    | Actual              | Total | Actual      | Total | Change | Budget      | Total | Change |
| Instruction                        | \$2,479,991         | 60%   | \$2,602,947 | 64%   | 5%     | \$3,012,730 | 52%   | 16%    |
| Student Support Services           | \$81,425            | 2%    | \$94,974    | 2%    | 17%    | \$101,897   | 2%    | 7%     |
| Instructional Support Services     | \$23,055            | 1%    | \$25,143    | 1%    | 9%     | \$28,839    | 0%    | 15%    |
| Administration & Support           | \$431,051           | 10%   | \$372,517   | 9%    | -14%   | \$470,663   | 8%    | 26%    |
| Operations & Maintenance           | \$510,994           | 12%   | \$405,415   | 10%   | -21%   | \$1,060,025 | 18%   | 161%   |
| Transportation                     | \$339,590           | 8%    | \$350,971   | 9%    | 3%     | \$617,566   | 11%   | 76%    |
| Food Services                      | \$232,607           | 6%    | \$202,226   | 5%    | -13%   | \$345,242   | 6%    | 71%    |
| Capital Improvements               | \$31,000            | 1%    | \$23,579    | 1%    | -24%   | \$149,000   | 3%    | 532%   |
| Debt Services                      | \$0                 | 0%    | \$0         | 0%    | 0%     | \$0         | 0%    | 0%     |
| Other Costs                        | \$0                 | 0%    | \$0         | 0%    | 0%     | \$0         | 0%    | 0%     |
| Total Expenditures <sup>1</sup>    | 4,129,713           | 100%  | \$4,077,772 | 100%  | -1%    | \$5,785,962 | 100%  | 42%    |
| Amount per Pupil                   | \$16,932            |       | \$16,941    |       | 0%     | \$23,520    |       | 39%    |
| Current Expenditures <sup>2</sup>  | \$3,972,737         | 100%  | \$3,877,826 | 100%  | -2%    | \$4,858,102 | 100%  | 25%    |
| Amount per Pupil                   | \$16,288            |       | \$16,111    |       | -1%    | \$19,748    |       | 23%    |
| Percent of Expenditures for Instru | uction <sup>3</sup> |       |             |       |        |             |       |        |
| Total Expenditures                 | \$2,439,631         | 59%   | \$2,548,280 | 62%   | 3%     | \$2,875,230 | 50%   | -12%   |
| Current Expenditures               | \$2,439,631         | 61%   | \$2,548,280 | 66%   | 5%     | \$2,875,230 | 59%   | -7%    |

2. Current Expenditures excludes Capital Outlay (Code 16) and Bond Debt expenditures (Code 62 & 63)

3. Instruction excludes Capital Outlay (Code 16) and Bond Debt expenditures (Code 62 & 63)

Eunctions Included: Instruction (1000), Student Support Services (2100), Instructional Support Services (2200), Administration & Support (2300, 2400, 2500), Operations & Maintenance (2600), Transportation (2700), Food Service (3100), Other Costs (2900, 3300), Capital Improvements (4000), Debt Services (5100) and Transfers (5200)

Summary of Total Expenditures by Function (All Funds)