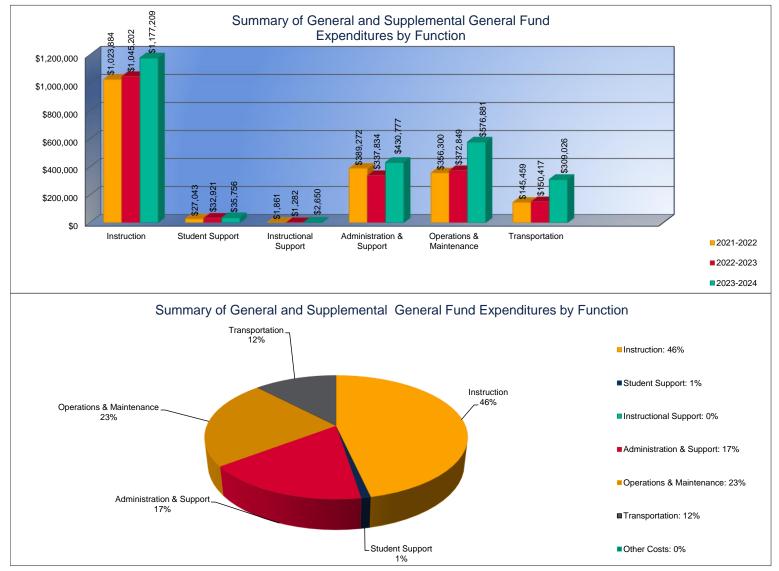

### Summary of General and Supplemental General Fund Expenditures by Function\*

|                          |             | %     |             | %     |        |             | %     |        |
|--------------------------|-------------|-------|-------------|-------|--------|-------------|-------|--------|
|                          | 2021-2022   | of    | 2022-2023   | of    | %      | 2023-2024   | of    | %      |
|                          | Actual      | Total | Actual      | Total | Change | Budget      | Total | Change |
| Instruction              | \$1,023,884 | 53%   | \$1,045,202 | 54%   | 2%     | \$1,177,209 | 46%   | 13%    |
| Student Support          | \$27,043    | 1%    | \$32,921    | 2%    | 22%    | \$35,756    | 1%    | 9%     |
| Instructional Support    | \$1,861     | <1%   | \$1,282     | <1%   | -31%   | \$2,650     | 0%    | 107%   |
| Administration & Support | \$389,272   | 20%   | \$337,834   | 17%   | -13%   | \$430,777   | 17%   | 28%    |
| Operations & Maintenance | \$356,300   | 18%   | \$372,849   | 19%   | 5%     | \$576,881   | 23%   | 55%    |
| Transportation           | \$145,459   | 7%    | \$150,417   | 8%    | 3%     | \$309,026   | 12%   | 105%   |
| Capital Improvements     | \$0         | 0%    | \$0         | 0%    | 0%     | \$0         | 0%    | 0%     |
| Other Costs              | \$0         | \$0   | \$0         | \$0   | 0%     | \$0         | 0%    | 0%     |
| Total Expenditures       | \$1,943,819 | 100%  | \$1,940,505 | 100%  | 0%     | \$2,532,299 | 100%  | 30%    |
| Amount per Pupil         | \$7,970     |       | \$8,062     |       | 1%     | \$10,294    |       | 28%    |

\*The Summary of General and Supplemental General Fund Expenditures by Function comes from pages 6-13 and is the sum of the "General Fund" and "Supplemental General Fund" line items.