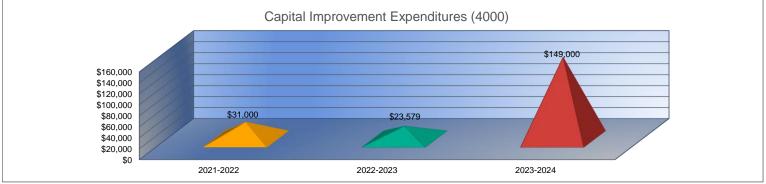

#### Summary of Total Expenditures by Function (All Funds)

|                                    | 2021-2022           | % of  | 2022-2023   | % of  | %      | 2023-2024   | % of  | %      |
|------------------------------------|---------------------|-------|-------------|-------|--------|-------------|-------|--------|
|                                    | Actual              | Total | Actual      | Total | Change | Budget      | Total | Change |
| Instruction                        | \$2,479,991         | 60%   | \$2,602,947 | 64%   | 5%     | \$3,012,730 | 52%   | 16%    |
| Student Support Services           | \$81,425            | 2%    | \$94,974    | 2%    | 17%    | \$101,897   | 2%    | 7%     |
| Instructional Support Services     | \$23,055            | 1%    | \$25,143    | 1%    | 9%     | \$28,839    | 0%    | 15%    |
| Administration & Support           | \$431,051           | 10%   | \$372,517   | 9%    | -14%   | \$470,663   | 8%    | 26%    |
| Operations & Maintenance           | \$510,994           | 12%   | \$405,415   | 10%   | -21%   | \$1,060,025 | 18%   | 161%   |
| Transportation                     | \$339,590           | 8%    | \$350,971   | 9%    | 3%     | \$617,566   | 11%   | 76%    |
| Food Services                      | \$232,607           | 6%    | \$202,226   | 5%    | -13%   | \$345,242   | 6%    | 71%    |
| Capital Improvements               | \$31,000            | 1%    | \$23,579    | 1%    | -24%   | \$149,000   | 3%    | 532%   |
| Debt Services                      | \$0                 | 0%    | \$0         | 0%    | 0%     | \$0         | 0%    | 0%     |
| Other Costs                        | \$0                 | 0%    | \$0         | 0%    | 0%     | \$0         | 0%    | 0%     |
| Total Expenditures <sup>1</sup>    | 4,129,713           | 100%  | \$4,077,772 | 100%  | -1%    | \$5,785,962 | 100%  | 42%    |
| Amount per Pupil                   | \$16,932            |       | \$16,941    |       | 0%     | \$23,520    |       | 39%    |
| Current Expenditures <sup>2</sup>  | \$3,972,737         | 100%  | \$3,877,826 | 100%  | -2%    | \$4,858,102 | 100%  | 25%    |
| Amount per Pupil                   | \$16,288            |       | \$16,111    |       | -1%    | \$19,748    |       | 23%    |
| Percent of Expenditures for Instru | uction <sup>3</sup> |       |             |       |        |             |       |        |
| Total Expenditures                 | \$2,439,631         | 59%   | \$2,548,280 | 62%   | 3%     | \$2,875,230 | 50%   | -12%   |
| Current Expenditures               | \$2,439,631         | 61%   | \$2,548,280 | 66%   | 5%     | \$2,875,230 | 59%   | -7%    |