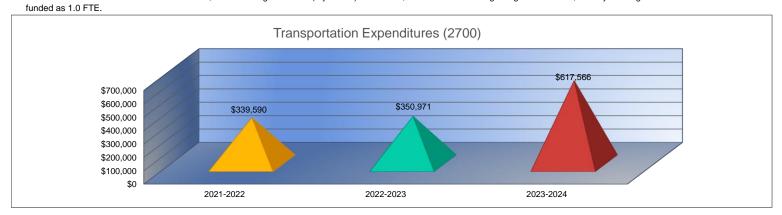

#### Summary of Total Expenditures by Function (All Funds)

|                                    | 2021-2022           | % of  | 2022-2023   | % of  | %      | 2023-2024   | % of  | %      |
|------------------------------------|---------------------|-------|-------------|-------|--------|-------------|-------|--------|
|                                    | Actual              | Total | Actual      | Total | Change | Budget      | Total | Change |
| Instruction                        | \$2,479,991         | 60%   | \$2,602,947 | 64%   | 5%     | \$3,012,730 | 52%   | 16%    |
| Student Support Services           | \$81,425            | 2%    | \$94,974    | 2%    | 17%    | \$101,897   | 2%    | 7%     |
| Instructional Support Services     | \$23,055            | 1%    | \$25,143    | 1%    | 9%     | \$28,839    | 0%    | 15%    |
| Administration & Support           | \$431,051           | 10%   | \$372,517   | 9%    | -14%   | \$470,663   | 8%    | 26%    |
| Operations & Maintenance           | \$510,994           | 12%   | \$405,415   | 10%   | -21%   | \$1,060,025 | 18%   | 161%   |
| Transportation                     | \$339,590           | 8%    | \$350,971   | 9%    | 3%     | \$617,566   | 11%   | 76%    |
| Food Services                      | \$232,607           | 6%    | \$202,226   | 5%    | -13%   | \$345,242   | 6%    | 71%    |
| Capital Improvements               | \$31,000            | 1%    | \$23,579    | 1%    | -24%   | \$149,000   | 3%    | 532%   |
| Debt Services                      | \$0                 | 0%    | \$0         | 0%    | 0%     | \$0         | 0%    | 0%     |
| Other Costs                        | \$0                 | 0%    | \$0         | 0%    | 0%     | \$0         | 0%    | 0%     |
| Total Expenditures <sup>1</sup>    | 4,129,713           | 100%  | \$4,077,772 | 100%  | -1%    | \$5,785,962 | 100%  | 42%    |
| Amount per Pupil                   | \$16,932            |       | \$16,941    |       | 0%     | \$23,520    |       | 39%    |
| Current Expenditures <sup>2</sup>  | \$3,972,737         | 100%  | \$3,877,826 | 100%  | -2%    | \$4,858,102 | 100%  | 25%    |
| Amount per Pupil                   | \$16,288            |       | \$16,111    |       | -1%    | \$19,748    |       | 23%    |
| Percent of Expenditures for Instru | uction <sup>3</sup> |       |             |       |        |             |       |        |
| Total Expenditures                 | \$2,439,631         | 59%   | \$2,548,280 | 62%   | 3%     | \$2,875,230 | 50%   | -12%   |
| Current Expenditures               | \$2,439,631         | 61%   | \$2,548,280 | 66%   | 5%     | \$2,875,230 | 59%   | -7%    |

2. Current Expenditures excludes Capital Outlay (Code 16) and Bond Debt expenditures (Code 62 & 63)

3. Instruction excludes Capital Outlay (Code 16) and Bond Debt expenditures (Code 62 & 63)

Eunctions Included: Instruction (1000), Student Support Services (2100), Instructional Support Services (2200), Administration & Support (2300, 2400, 2500), Operations & Maintenance (2600), Transportation (2700), Food Service (3100), Other Costs (2900, 3300), Capital Improvements (4000), Debt Services (5100) and Transfers (5200)