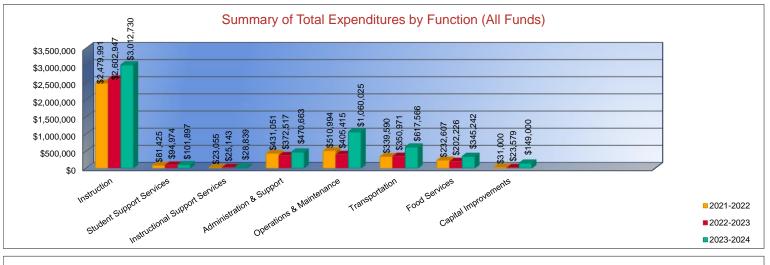

#### Summary of Total Expenditures by Function (All Funds)

|                                    | 2021-2022           | % of  | 2022-2023   | % of  | %      | 2023-2024   | % of  | %      |
|------------------------------------|---------------------|-------|-------------|-------|--------|-------------|-------|--------|
|                                    | Actual              | Total | Actual      | Total | Change | Budget      | Total | Change |
| Instruction                        | \$2,479,991         | 60%   | \$2,602,947 | 64%   | 5%     | \$3,012,730 | 52%   | 16%    |
| Student Support Services           | \$81,425            | 2%    | \$94,974    | 2%    | 17%    | \$101,897   | 2%    | 7%     |
| Instructional Support Services     | \$23,055            | 1%    | \$25,143    | 1%    | 9%     | \$28,839    | 0%    | 15%    |
| Administration & Support           | \$431,051           | 10%   | \$372,517   | 9%    | -14%   | \$470,663   | 8%    | 26%    |
| Operations & Maintenance           | \$510,994           | 12%   | \$405,415   | 10%   | -21%   | \$1,060,025 | 18%   | 161%   |
| Transportation                     | \$339,590           | 8%    | \$350,971   | 9%    | 3%     | \$617,566   | 11%   | 76%    |
| Food Services                      | \$232,607           | 6%    | \$202,226   | 5%    | -13%   | \$345,242   | 6%    | 71%    |
| Capital Improvements               | \$31,000            | 1%    | \$23,579    | 1%    | -24%   | \$149,000   | 3%    | 532%   |
| Debt Services                      | \$0                 | 0%    | \$0         | 0%    | 0%     | \$0         | 0%    | 0%     |
| Other Costs                        | \$0                 | 0%    | \$0         | 0%    | 0%     | \$0         | 0%    | 0%     |
| Total Expenditures <sup>1</sup>    | 4,129,713           | 100%  | \$4,077,772 | 100%  | -1%    | \$5,785,962 | 100%  | 42%    |
| Amount per Pupil                   | \$16,932            |       | \$16,941    |       | 0%     | \$23,520    |       | 39%    |
| Current Expenditures <sup>2</sup>  | \$3,972,737         | 100%  | \$3,877,826 | 100%  | -2%    | \$4,858,102 | 100%  | 25%    |
| Amount per Pupil                   | \$16,288            |       | \$16,111    |       | -1%    | \$19,748    |       | 23%    |
| Percent of Expenditures for Instru | uction <sup>3</sup> |       |             |       |        |             |       |        |
| Total Expenditures                 | \$2,439,631         | 59%   | \$2,548,280 | 62%   | 3%     | \$2,875,230 | 50%   | -12%   |
| Current Expenditures               | \$2,439,631         | 61%   | \$2,548,280 | 66%   | 5%     | \$2,875,230 | 59%   | -7%    |

 Funds Included: (06) General, (07) Federal Funds, (08) Supplemental General, (10) Adult Education, (11) Preschool-Aged At-Risk, (12) Adult Supplemental Education, (13) At Risk (K-12), (14) Bilingual Education, (15) Virtual Education, (16) Capital Outlay, (18) Driver Education, (22) Extraordinary School Program, (26) Professional Development, (28) Parent Education, (29) Summer School, (30) Special Education, (34) Career and Postsecondary Education, (35) Gifts & Grants, (42) Special Liability Expense, (44) School Retirement, (51) KPERS Special Retirement Contribution, (53) Contingency Reserve, (55) Textbook & Student Material Revolving, (56) Activity Fund, (62) Bond & Interest #1, (63) Bond & Interest #2, (66) No-Fund Warrant, (67) Special Assessment, and (78) Special Education Coop Fund.

Note: The Budgeted Total Expenditures may not match Code 99 due to budgeted transfers from (06) General and (08) Supplemental General to (53) Contingency Reserve and (55) Textbook & Student Material Revolving, which are not budgeted funds.

2. Current Expenditures excludes Capital Outlay (Code 16) and Bond Debt expenditures (Code 62 & 63)

3. Instruction excludes Capital Outlay (Code 16) and Bond Debt expenditures (Code 62 & 63)

Eunctions Included: Instruction (1000), Student Support Services (2100), Instructional Support Services (2200), Administration & Support (2300, 2400, 2500), Operations & Maintenance (2600), Transportation (2700), Food Service (3100), Other Costs (2900, 3300), Capital Improvements (4000), Debt Services (5100) and Transfers (5200)

Summary of Total Expenditures by Function (All Funds)