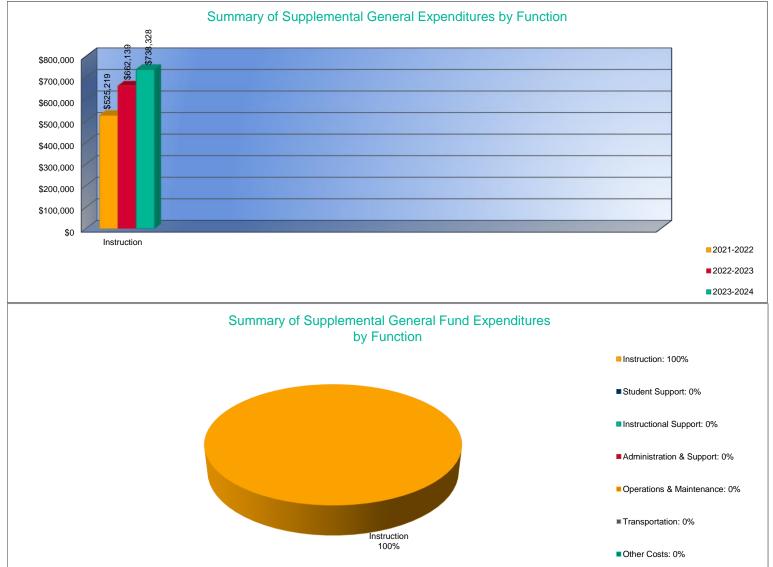

# Summary of Supplemental General Fund Expenditures by Function\*

|                          |           | %     |           | %     |        |           | %     |        |
|--------------------------|-----------|-------|-----------|-------|--------|-----------|-------|--------|
|                          | 2021-2022 | of    | 2022-2023 | of    | %      | 2023-2024 | of    | %      |
|                          | Actual    | Total | Actual    | Total | Change | Budget    | Total | Change |
| Instruction              | \$525,219 | 100%  | \$662,139 | 100%  | 26%    | \$738,328 | 100%  | 12%    |
| Student Support          | \$0       | 0%    | \$0       | 0%    | 0%     | \$0       | 0%    | 0%     |
| Instructional Support    | \$0       | 0%    | \$0       | 0%    | 0%     | \$0       | 0%    | 0%     |
| Administration & Support | \$0       | 0%    | \$0       | 0%    | 0%     | \$0       | 0%    | 0%     |
| Operations & Maintenance | \$0       | 0%    | \$0       | 0%    | 0%     | \$0       | 0%    | 0%     |
| Transportation           | \$0       | 0%    | \$0       | 0%    | 0%     | \$0       | 0%    | 0%     |
| Capital Improvements     | \$0       | 0%    | \$0       | 0%    | 0%     | \$0       | 0%    | 0%     |
| Other Costs              | \$0       | 0%    | \$0       | 0%    | 0%     | \$0       | 0%    | 0%     |
| Total Expenditures       | \$525,219 | 100%  | \$662,139 | 100%  | 26%    | \$738,328 | 100%  | 12%    |
| Amount per Pupil         | \$2,153   |       | \$2,751   |       | 28%    | \$3,001   |       | 9%     |

\*The Summary of Supplemental General Fund Expenditures by Function comes from pages 6-13 and only uses the "Supplemental General Fund" line items.